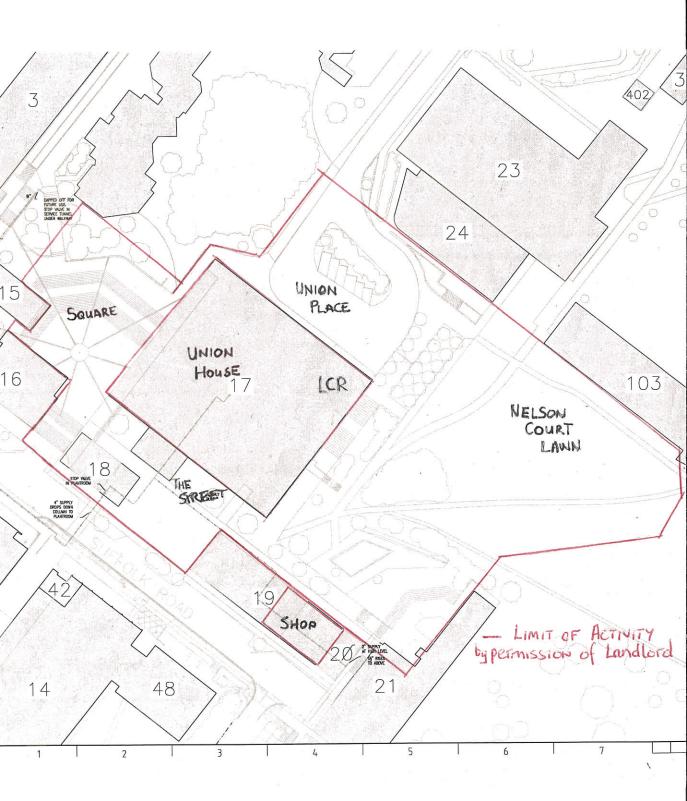

## Summary of application for variation of Premises Licence

# Union Of UEA Students, University Of East Anglia University Plain Norwich Norfolk NR4 7TJ

## The nature of the proposed variation is to:

- Add the consumption of alcohol Off Premises to the licence
- To allow expansion to outdoors areas for Licensable Activities, in addition to indoors, for special occasions.
- To update late night refreshment licence to fit the proposed services in the shop and Union House.