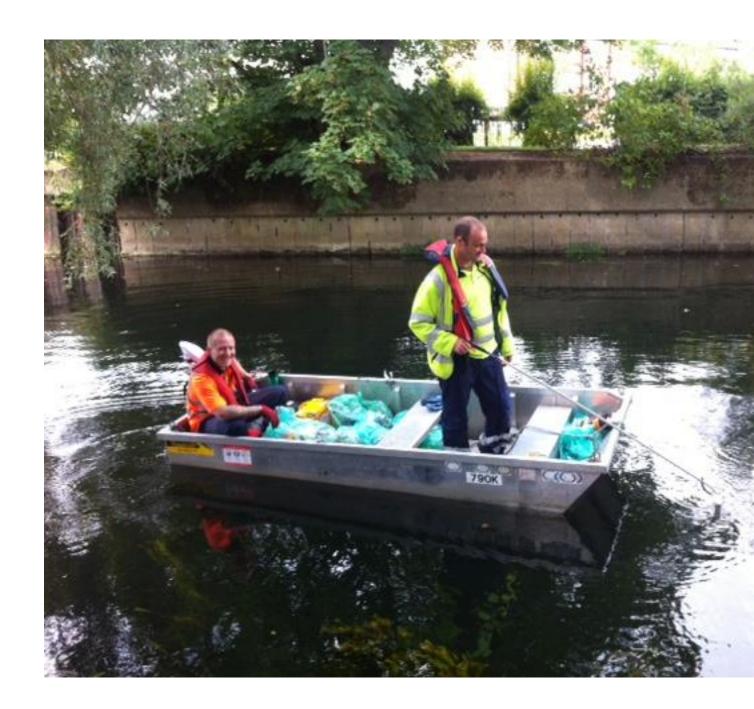

Norse carries out this monitoring and cleaning exercise once every month. The two man crew attend various stretches of the river depending on demand, this is determined by both local intelligence and number of reports received. On Friday 22 August they set off from Andersons Meadow near the Mile Cross Bridge and worked their way down to the bridge at the roundabout at Barn Road. On this occasion they collected five to six large refuse bags of litter.

Here are a few pictures of the action.