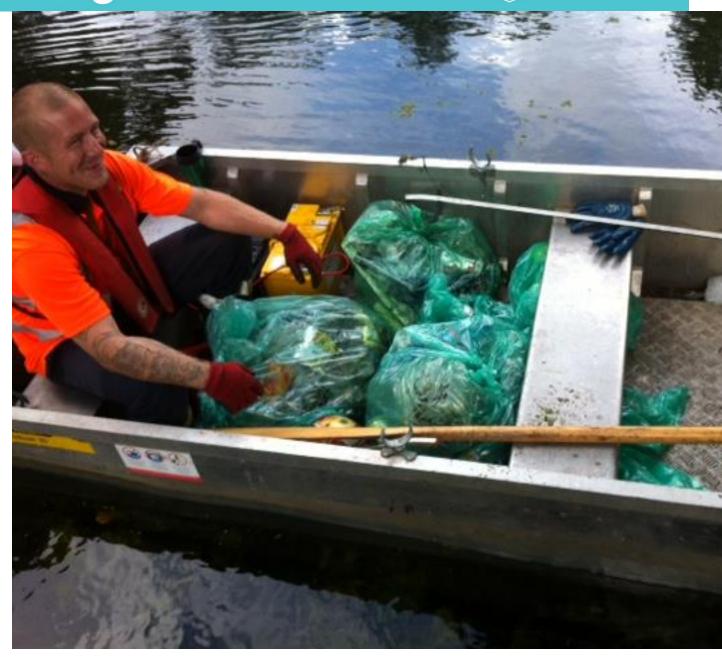

Norse carries out this monitoring and cleaning exercise once every month. The two man crew attend various stretches of the river depending on demand, this is determined by both local intelligence and number of reports received. On Friday 22 August they set off from Andersons Meadow near the Mile Cross Bridge and worked their way down to the bridge at the roundabout at Barn Road. On this occasion they collected five to six large refuse bags of litter.

Here are a few pictures of the action.