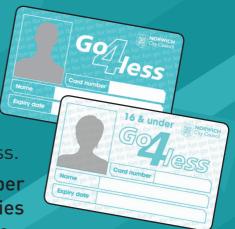

# Find out if you can get a free Norwich sport and leisure discount card

# The Go 4less scheme is for Norwich City Council residents who are:

on a low income

full time students aged 16+

eligible for a national bus pass.

Card holders receive up to 50 per cent discount on council facilities as well as other leisure/culture attractions.