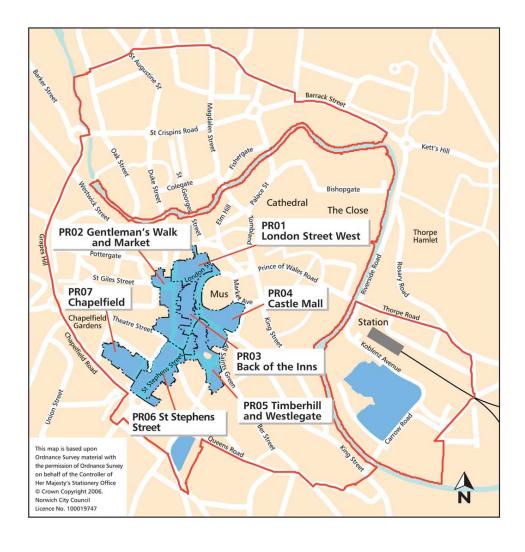

| TABLE 3 PRIMARY AREA RETAIL FRONTAGE ZONES showing incidence of non-retail uses (at January 2011) |                                                  |                                     |                                              |                                           |  |
|---------------------------------------------------------------------------------------------------|--------------------------------------------------|-------------------------------------|----------------------------------------------|-------------------------------------------|--|
| Frontage Zone (see appendices for definitions and plan)                                           | Total<br>measured<br>ground<br>floor<br>frontage | Total<br>non-<br>retail<br>frontage | Percentage A1 retail/<br>non-A1 retail split | SHO10<br>Policy<br>Threshold<br>Exceeded? |  |
|                                                                                                   | (m)                                              | (m)                                 |                                              | (min 85%)                                 |  |
| PR01 London Street West                                                                           | 955.6                                            | 171.3                               | 82.1% / 17.9%                                | Yes                                       |  |
| PR02 Gentlemans Walk/Market                                                                       | 922.1                                            | 144.9                               | 84.3% / 15.7%                                | Yes                                       |  |
| PR03 Back of the Inns                                                                             | 743.3                                            | 133.3                               | 82.1% / 17.9%                                | Yes                                       |  |
| PR04 Castle Mall                                                                                  | 929.1                                            | 38.3                                | 95.9% / 4.1%                                 | No                                        |  |
| PR05 Timberhill/Westlegate                                                                        | 522.1                                            | 97.3                                | 81.4% / 18.6%                                | Yes                                       |  |
| PR06 St Stephens Street                                                                           | 609.5                                            | 88.0                                | 85.6% / 14.4%                                | No                                        |  |
| PR07 Chapelfield                                                                                  | 701.5                                            | 8.5                                 | 98.8% / 1.2%                                 | No                                        |  |

Note: The only change in the past 6 months was the increase of non-retail uses in Back of the Inns from 16.4% to 17.9%.

### Primary area frontage groups