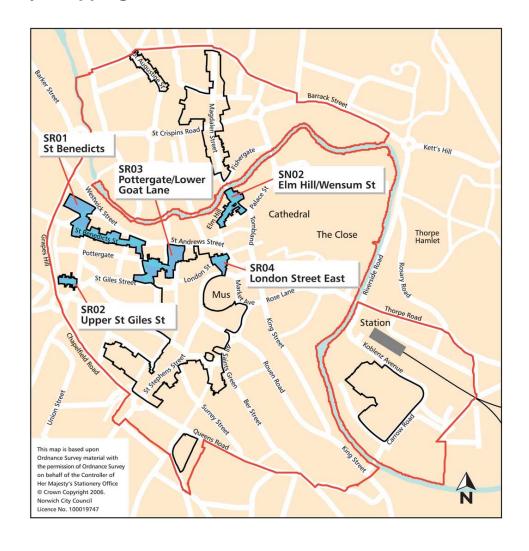

|  |  |
| July 2009                                                            |                      | 22.9%                        | 22.9%                                             | 15.6%                    |  |  |
| July 2007                                                            |                      | 18.9%                        | 18.0%                                             | 10.5%                    |  |  |
| (1) Not counting space which is under construction or refurbishment. |                      |                              |                                                   |                          |  |  |

# Definition of shopping areas within Norwich city centre

### Primary shopping area



### Primary area frontage groups



### Secondary shopping areas



### Large district centre

(Magdalen Street/Anglia Square/St Augustines Street)



### **Contact information**

Further information can be obtained by writing to planning services, Norwich City Council, City Hall, Norwich, NR2 1NH or by contacting the planning policy and projects team by telephone or email.

Contact officers for this report are:

Jo Hobbs

t: 01603 212522

e: johobbs@norwich.gov.uk