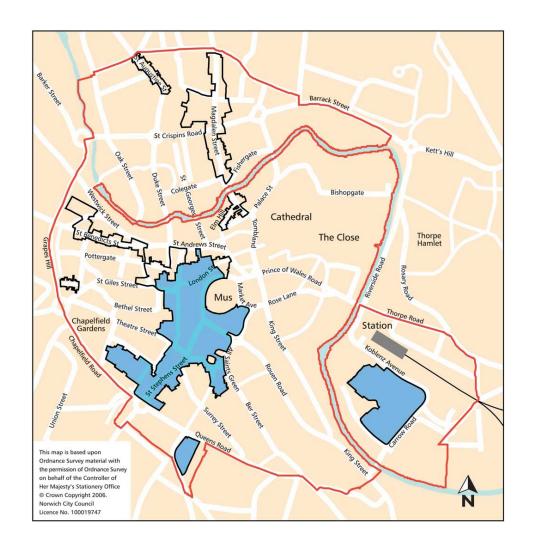

# Definition of shopping areas within Norwich city centre

### Primary shopping area