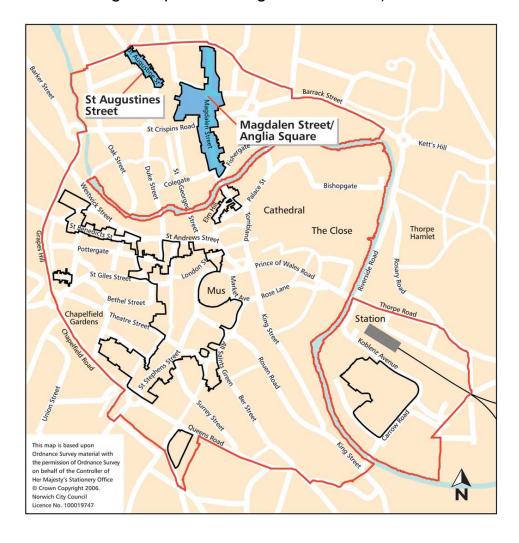

## Large district centre

(Magdalen Street/ St Augustines Street/ Anglia Square)

| TABLE 5 MAGDALEN STREET / ST AUGUSTINES STREET / ANGLIA SQUARE A1 RETAIL FLOORSPACE square metres net |                                 |                                 |                                                   |                          |  |
|-------------------------------------------------------------------------------------------------------|---------------------------------|---------------------------------|---------------------------------------------------|--------------------------|--|
| Total floorspace                                                                                      | ALL                             | Trading                         | Vacant                                            | Construction             |  |
| January 2011                                                                                          | 18,314                          | 14,934                          | 3,311                                             | 69                       |  |
| July 2010                                                                                             | 18,218                          | 14,947                          | 3,202                                             | 69                       |  |
| January 2010                                                                                          | 18,239                          | 14,811                          | 3,359                                             | 69                       |  |
| July 2009                                                                                             | 18,289                          | 15,049                          | 3,031                                             | 209                      |  |
| July 2007                                                                                             | 18,126                          | 15,030                          | 3,057                                             | 39                       |  |
| Total shop units January 2011 July 2010 January 2010 July 2009 July 2007                              | 135<br>134<br>135<br>136<br>136 | 107<br>109<br>106<br>112<br>111 | 27<br>24<br>28<br>22<br>23                        | 1<br>1<br>1<br>2<br>2    |  |
| Overall shop vacancy rate                                                                             |                                 | Proportion of all floorspace    | Proportion of available floorspace <sup>(1)</sup> | Proportion of shop units |  |
| January 2011                                                                                          |                                 | 18.5%                           | 18.1%                                             | 20.0%                    |  |
| July 2010                                                                                             |                                 | 18.0%                           | 17.6%                                             | 17.9%                    |  |
| January 2010                                                                                          |                                 | 18.8%                           | 18.4%                                             | 20.7%                    |  |
| July 2009                                                                                             |                                 | 17.7%                           | 16.6%                                             | 16.2%                    |  |
| July 2007                                                                                             |                                 | 17.1%                           | 16.9%                                             | 16.9%                    |  |
| (1) Not counting space which is under construction or refurbishment.                                  |                                 |                                 |                                                   |                          |  |

### Large district centre

(Magdalen Street/Anglia Square/St Augustines Street)