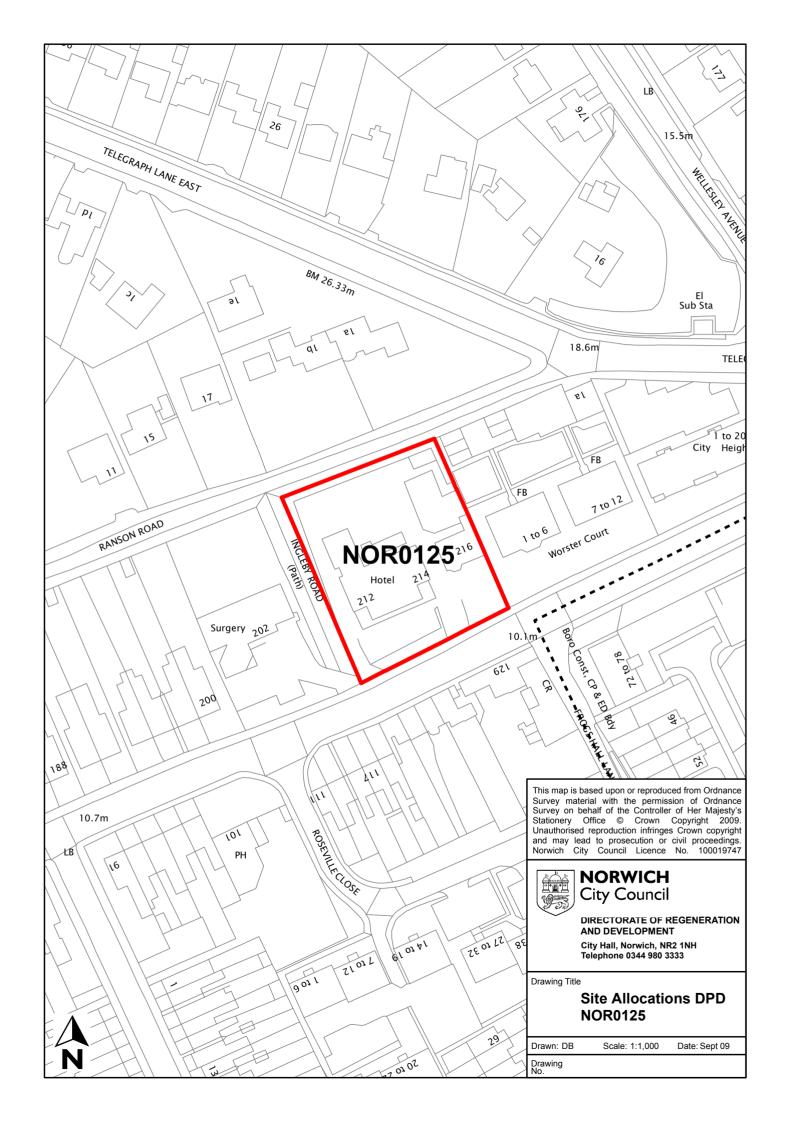

| SHLAA reference      | NOR0125                                           |
|----------------------|---------------------------------------------------|
| Site name/address    | Cumberland Hotel, 212-216 Thorpe Road             |
| Site size (Ha)       | 0.22                                              |
| Potential allocation | Housing                                           |
| Existing use         | Vacant Hotel                                      |
| Planning status      | Planning permission for redevelopment for housing |