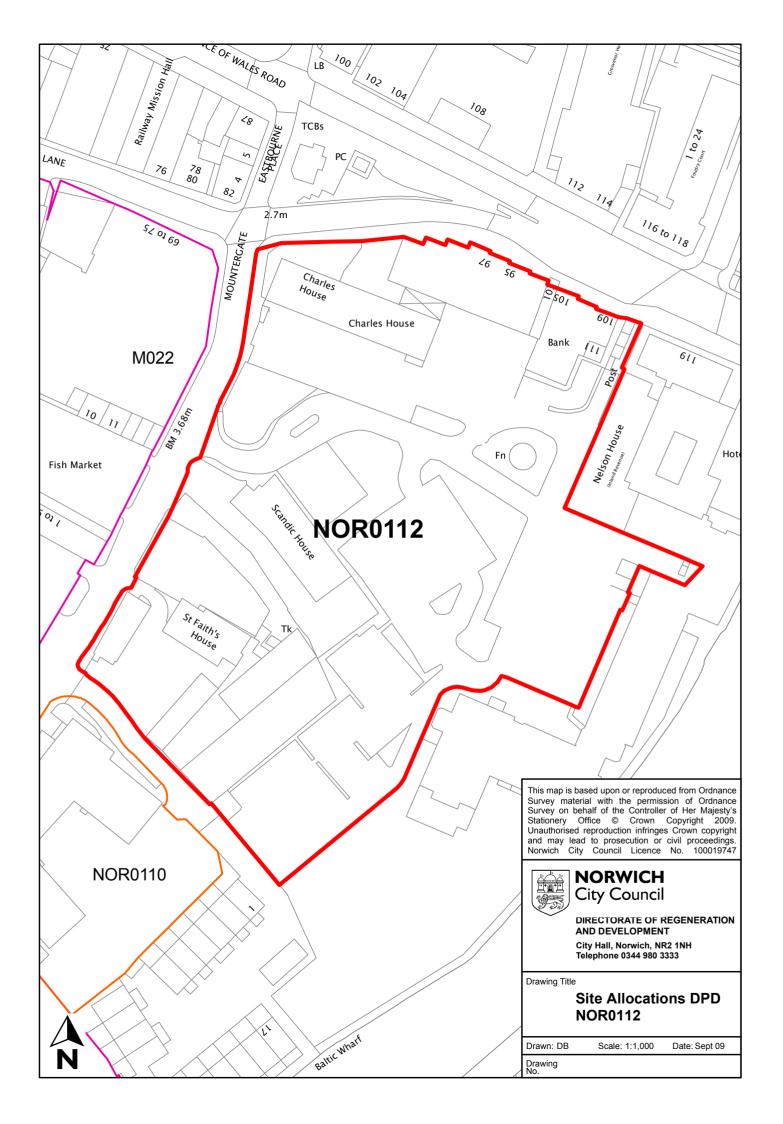

| SHLAA reference | NOR0112                                            |
|-----------------|----------------------------------------------------|
| Site            | Site at Mountergate adj and south of Hotel Nelson, |
| name/address    | Mountergate                                        |
| Site size (Ha)  | 1.58                                               |
| Potential       | Mixed use with offices                             |
| allocation      |                                                    |
| Existing use    | Car Park, retail, offices.                         |
| Planning status | Local plan allocation CC9.1, HOU9 A40, HOU9 A15    |