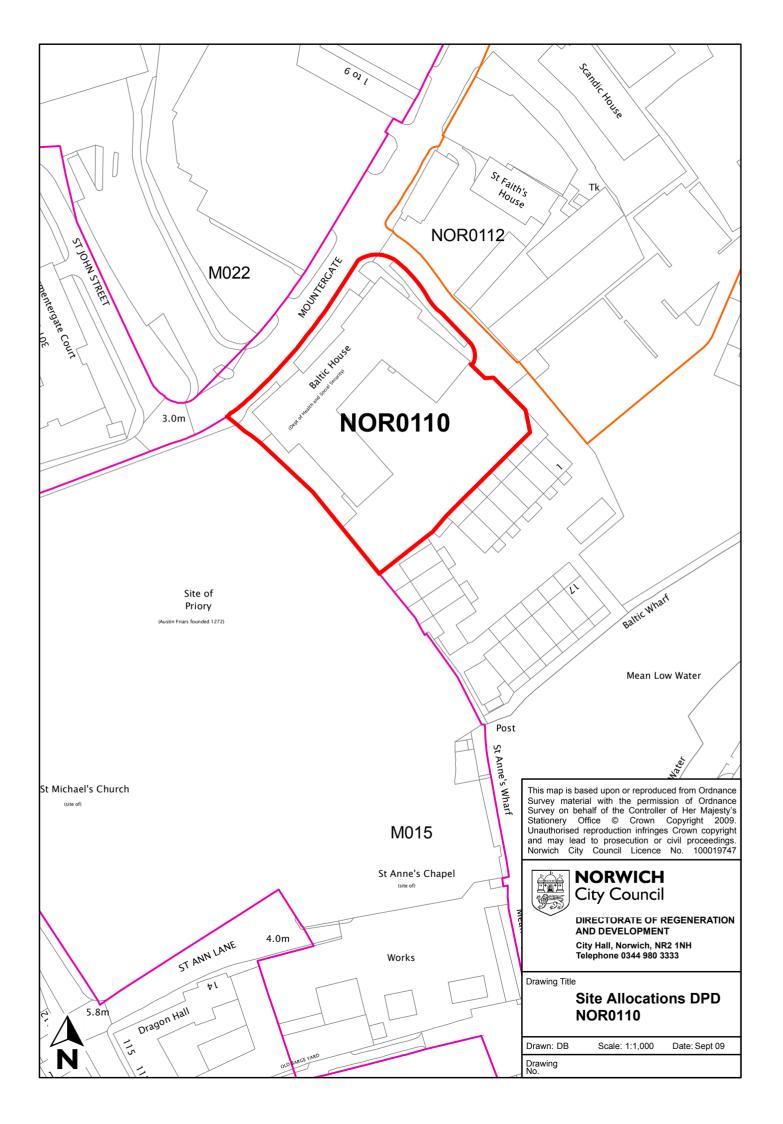

| SHLAA reference      | NOR0110                                     |
|----------------------|---------------------------------------------|
| Site name/address    | Baltic House, Mountergate                   |
| Site size (Ha)       | 0.35                                        |
| Potential allocation | Mixed use to include employment and housing |
| Existing use         | Offices                                     |
| Planning status      | Local plan allocation HOU9 A40              |