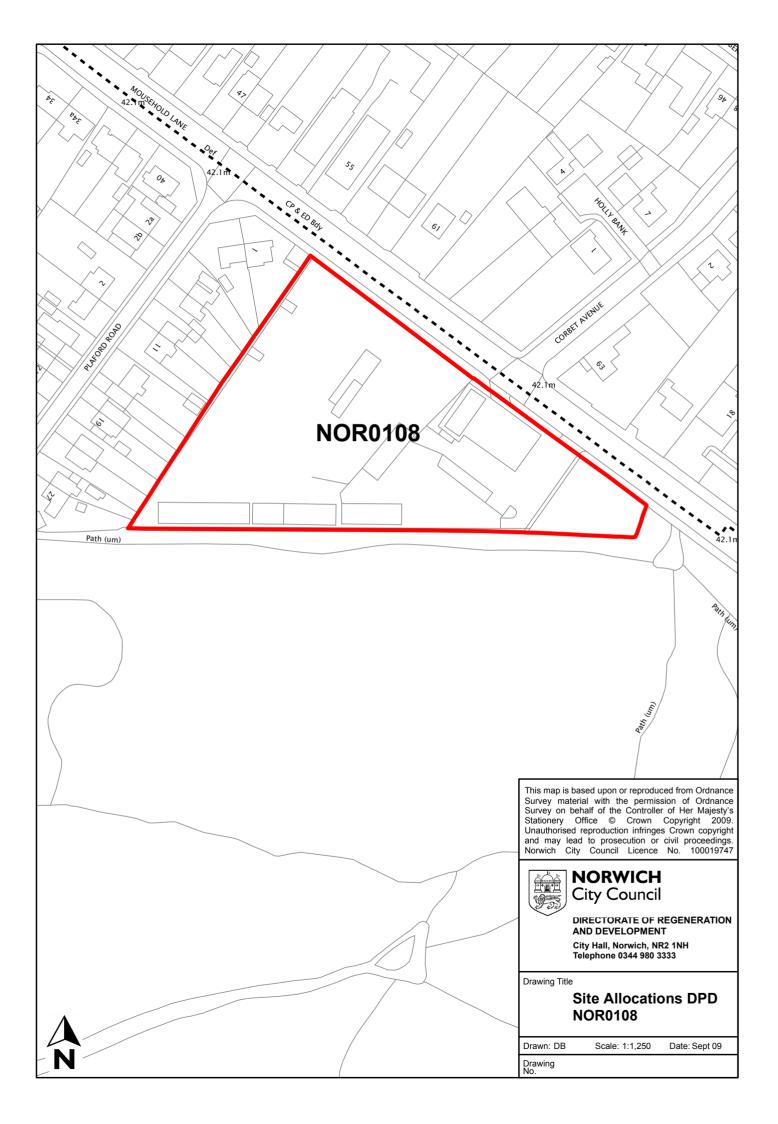

| SHLAA reference      | NOR0108                     |
|----------------------|-----------------------------|
| Site name/address    | 58 Mousehold Lane           |
| Site size (Ha)       | 0.82                        |
| Potential allocation | Housing                     |
| Existing use         | Car sale and petrol station |
| Planning status      | None                        |