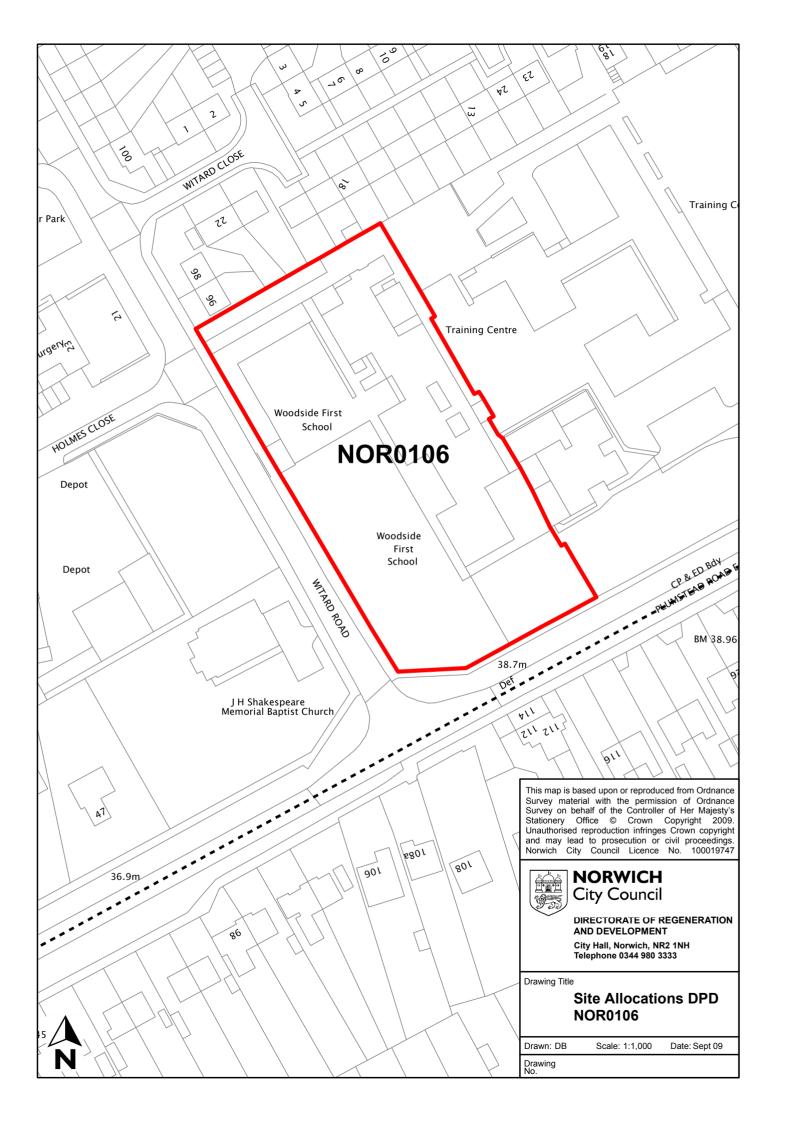

| SHLAA reference      | NOR0106                                           |
|----------------------|---------------------------------------------------|
| Site name/address    | Woodside First School, Witard Road                |
| Site size (Ha)       | 0.63                                              |
| Potential allocation | Mixed use to include community use and housing    |
| Existing use         | Vacant school building/ play area/ playing fields |
| Planning status      | None                                              |