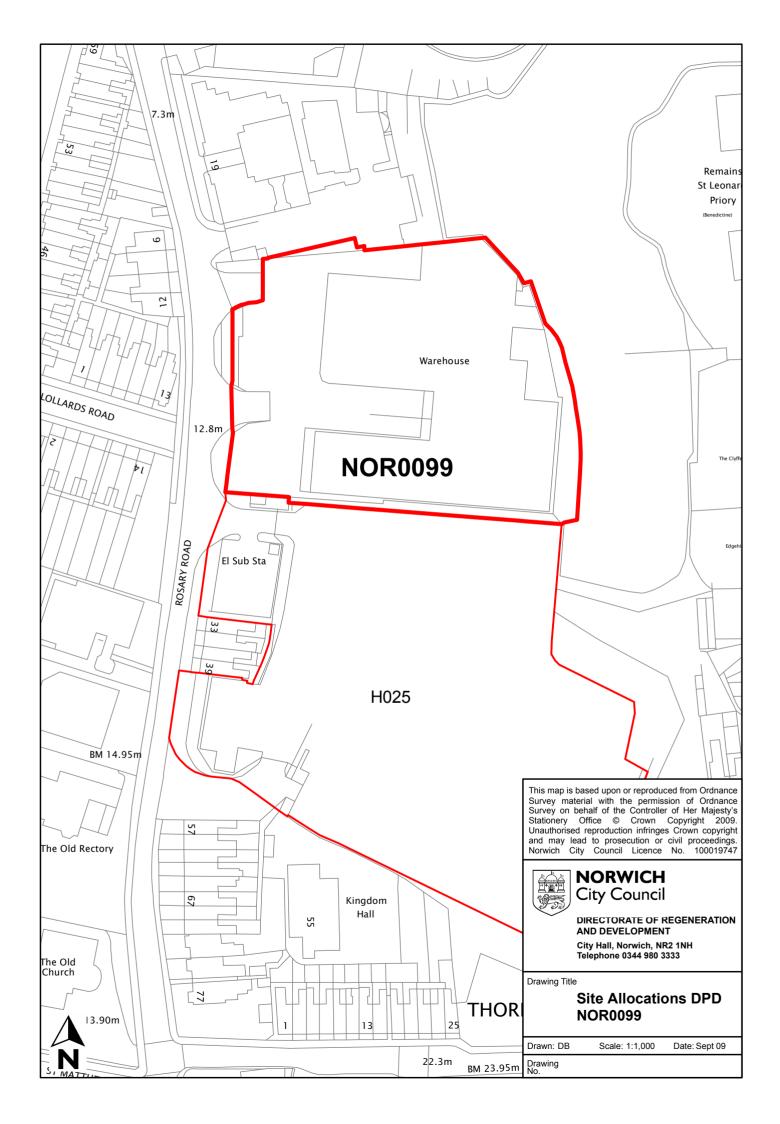

| SHLAA reference      | NOR0099                                  |
|----------------------|------------------------------------------|
| Site name/address    | Decco Ltd, Chalk Hill Works, Rosary Road |
| Site size (Ha)       | 0.59                                     |
| Potential allocation | Mixed use with housing                   |
| Existing use         | vacant warehouse buildings               |
| Planning status      | None                                     |