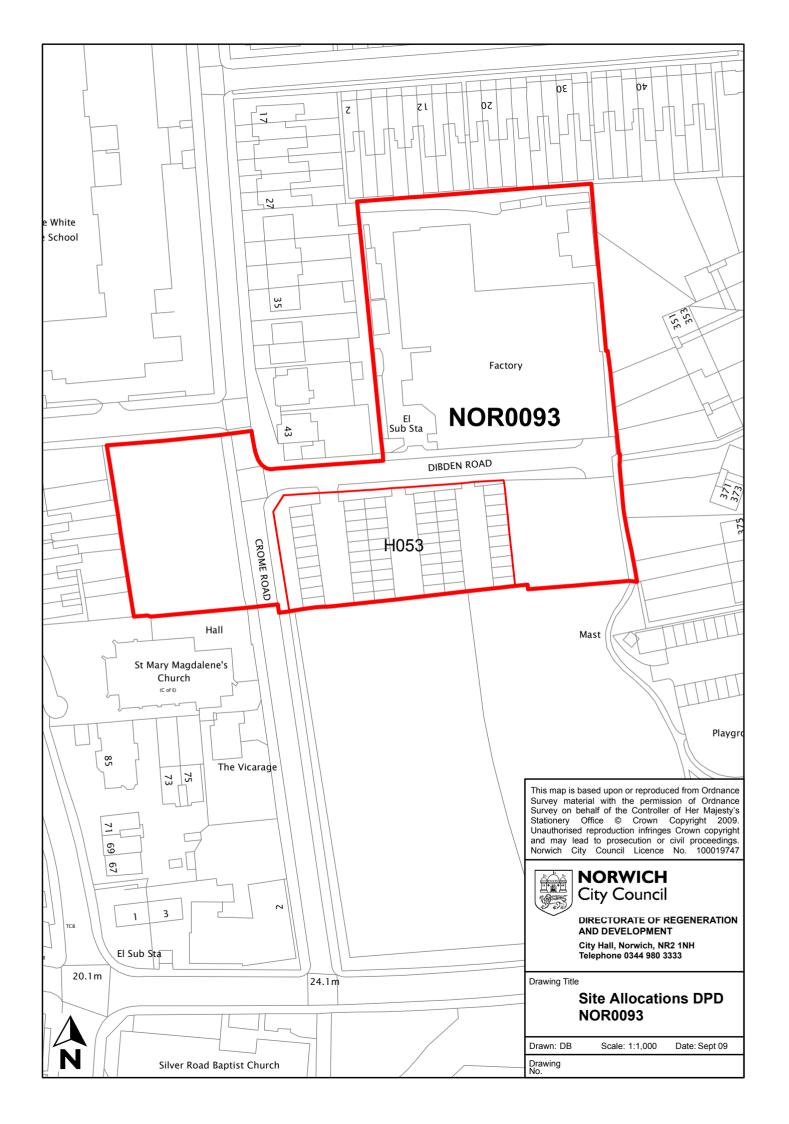

| SHLAA reference   | NOR0093                                           |
|-------------------|---------------------------------------------------|
| Site name/address | Van Dal Shoes and garage courts                   |
| Site size (Ha)    | 0.95                                              |
| Potential         | Mixed use with employment and housing             |
| allocation        |                                                   |
| Existing use      | Factory and car park, domestic garages and vacant |
|                   | green land.                                       |
| Planning status   | None                                              |