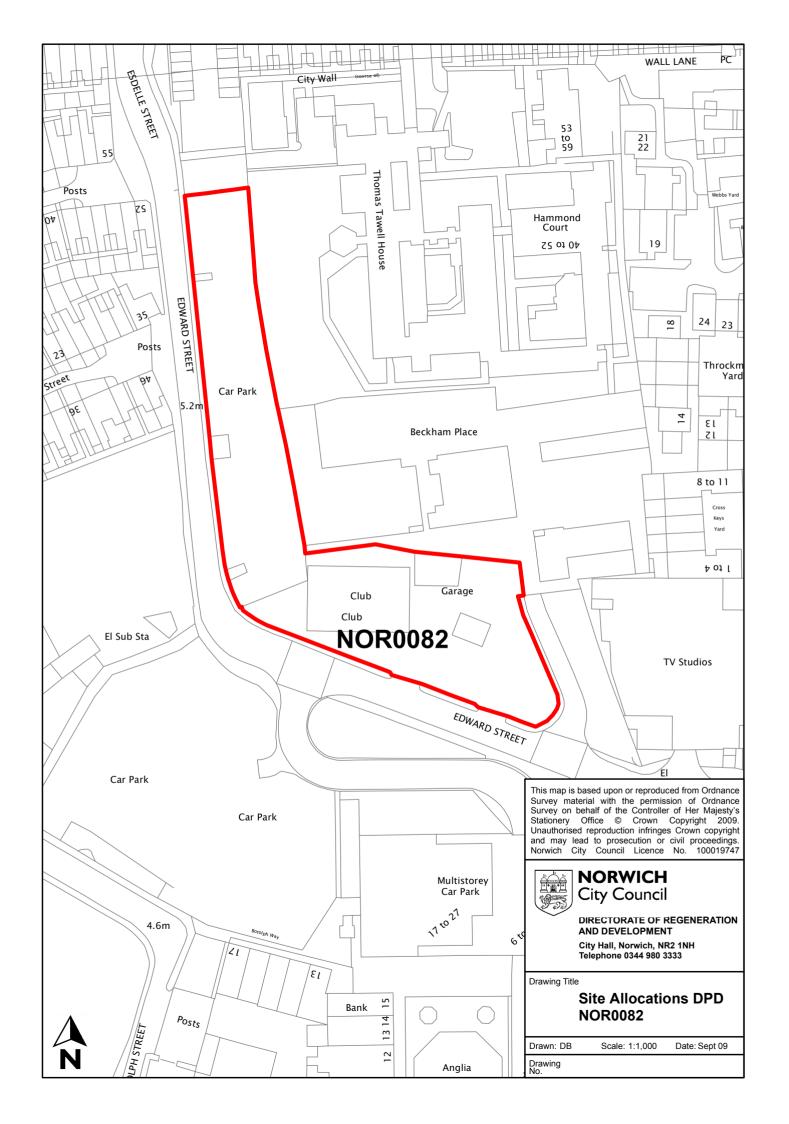

| SHLAA reference | NOR0082                                        |
|-----------------|------------------------------------------------|
| Site            | Hunters Squash Club & Edwards Street Car Park, |
| name/address    | Edward Street                                  |
| Site size (Ha)  | 0.42                                           |
| Potential       | Housing                                        |
| allocation      |                                                |
| Existing use    | Car park                                       |
| Planning status | Part of site with planning permission          |