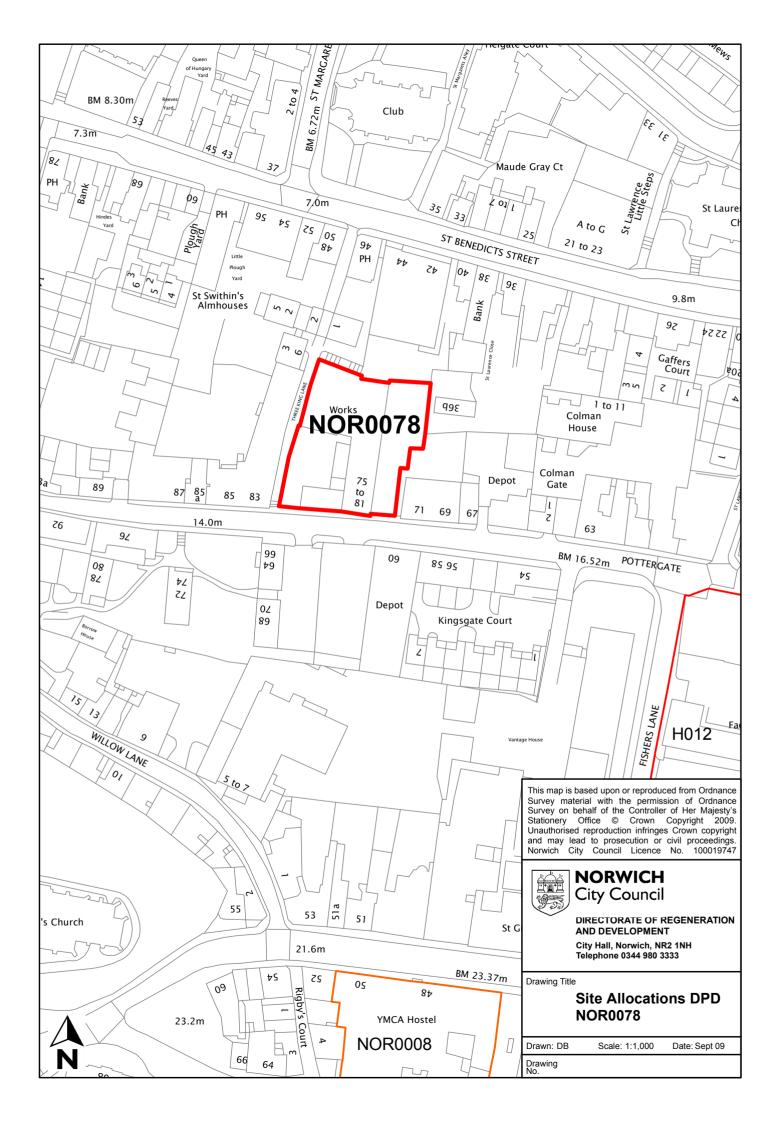

| SHLAA reference      | NOR0078                              |
|----------------------|--------------------------------------|
| Site name/address    | Thorndick & Dawson, 75-81 Pottergate |
| Site size (Ha)       | 0.11                                 |
| Potential allocation | Housing                              |
| Existing use         | Redundant buildings.                 |
| Planning status      | With planning permission             |