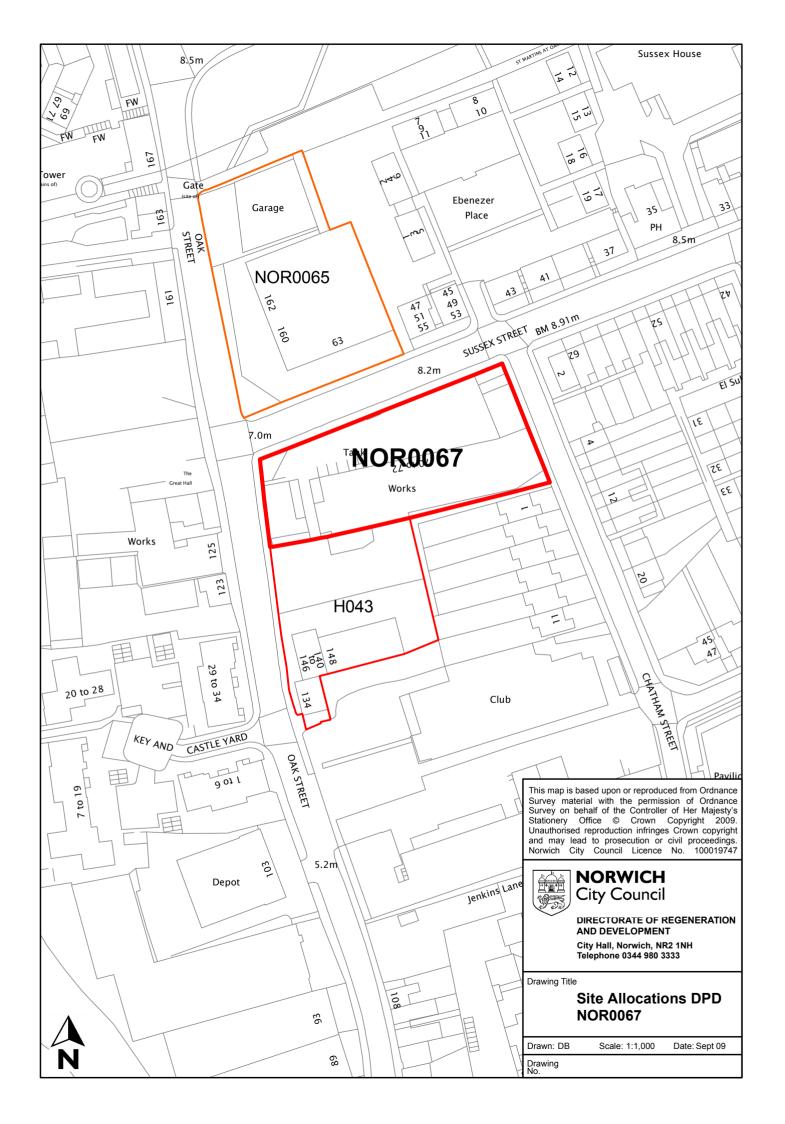

| SHLAA reference      | NOR0067                                                  |
|----------------------|----------------------------------------------------------|
| Site name/address    | Furniture Store, 70-72 Sussex Street                     |
| Site size (Ha)       | 0.21                                                     |
| Potential allocation | Mixed use with employment and housing                    |
| Existing use         | Industrial and business                                  |
| Planning status      | With planning permission (09/00296/F) for 17             |
|                      | residential units and 238m <sup>2</sup> commercial space |