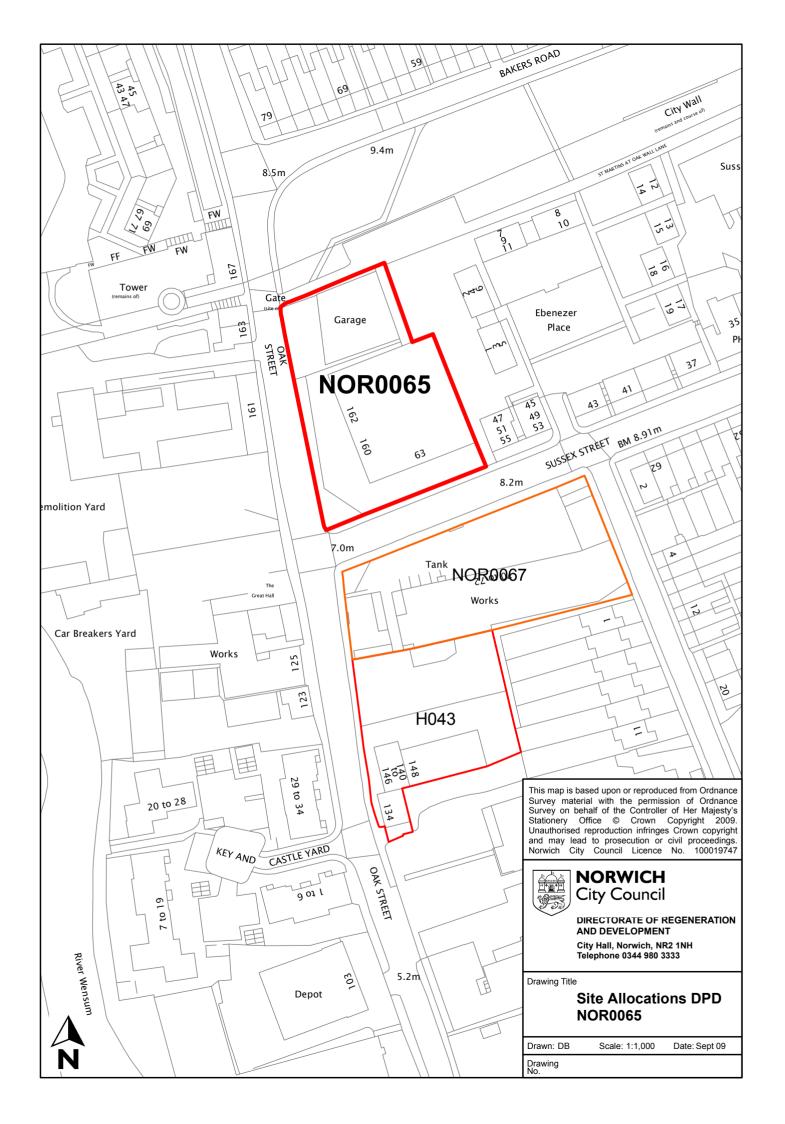

| SHLAA reference | NOR0065                                             |
|-----------------|-----------------------------------------------------|
| Site            | Oak Street/ Sussex Street Commercial Sites, 160-162 |
| name/address    | Oak Street                                          |
| Site size (Ha)  | 0.23                                                |
| Potential       | Housing                                             |
| allocation      |                                                     |
| Existing use    | Commercial/ industrial                              |
| Planning status | None                                                |