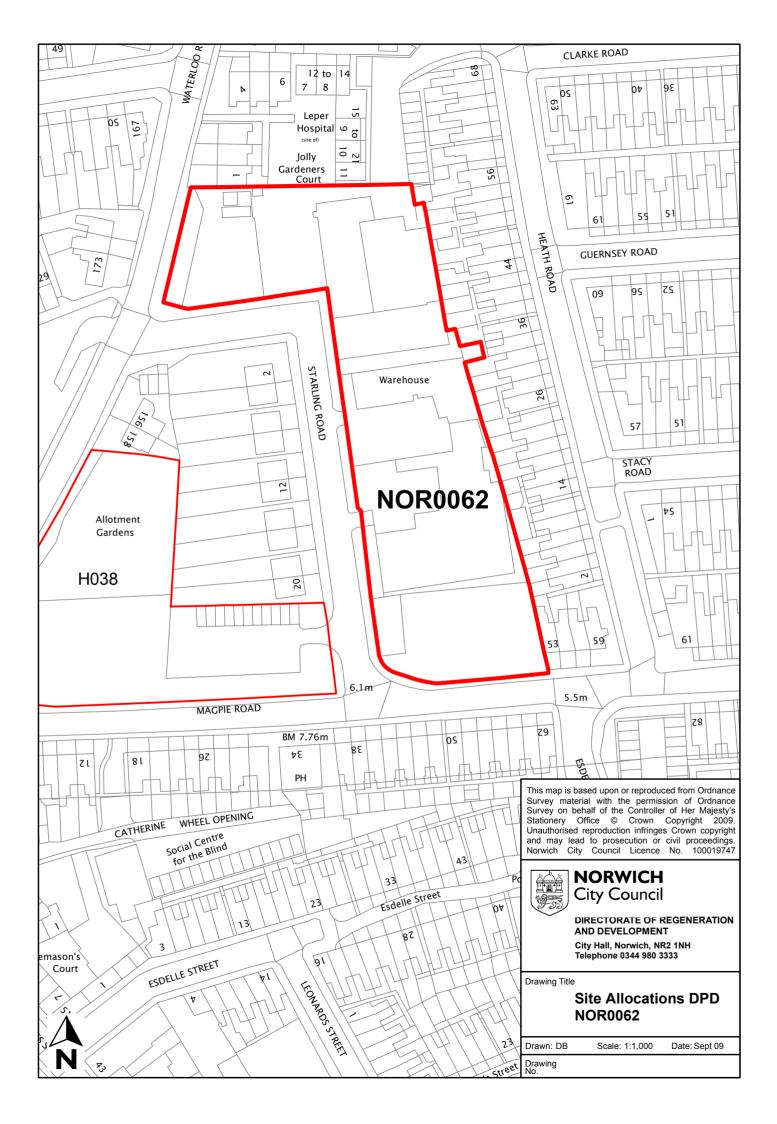

| SHLAA reference      | NOR0062                                            |
|----------------------|----------------------------------------------------|
| Site name/address    | Starling Road                                      |
| Site size (Ha)       | 0.58                                               |
| Potential allocation | Mixed use                                          |
| Existing use         | Commercial, minor industrial and some vacant land. |
| Planning status      | None                                               |