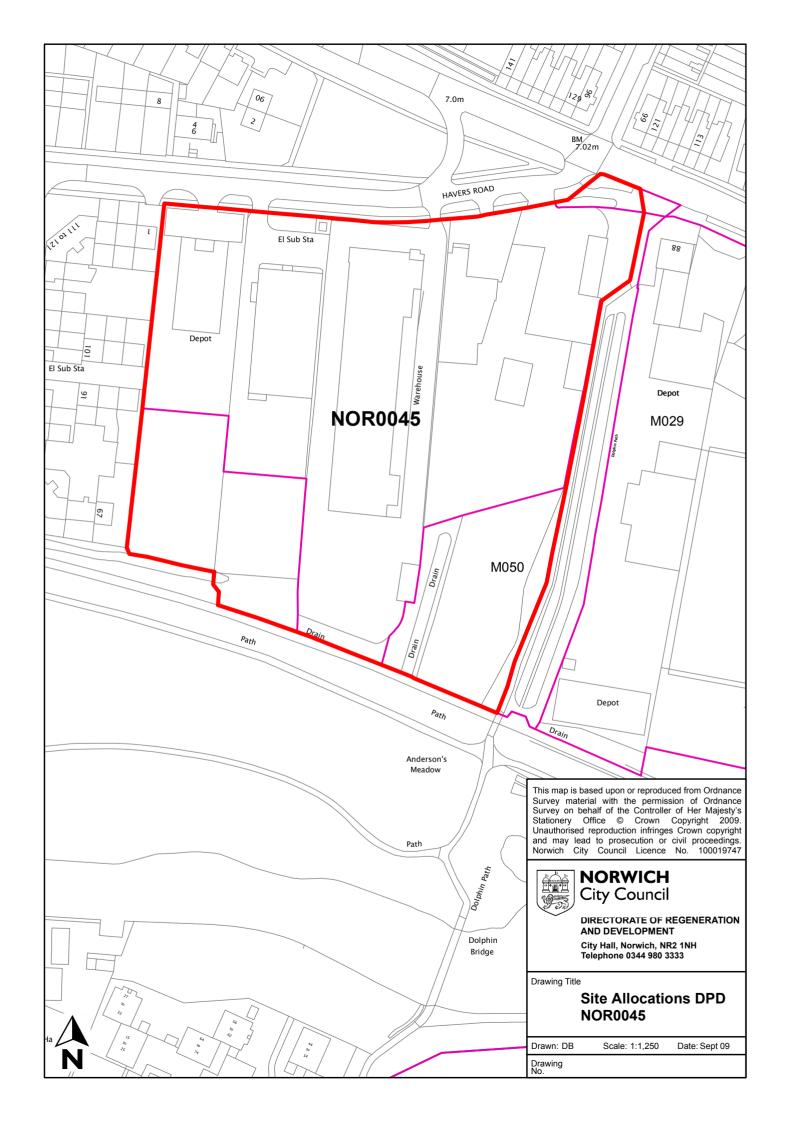

| SHLAA reference      | NOR0045                              |
|----------------------|--------------------------------------|
| Site name/address    | Industrial site, Havers Road         |
| Site size (Ha)       | 2.05                                 |
| Potential allocation | Mixed use                            |
| Existing use         | Industrial units - various.          |
| Planning status      | Part of local plan allocation EMP5.7 |