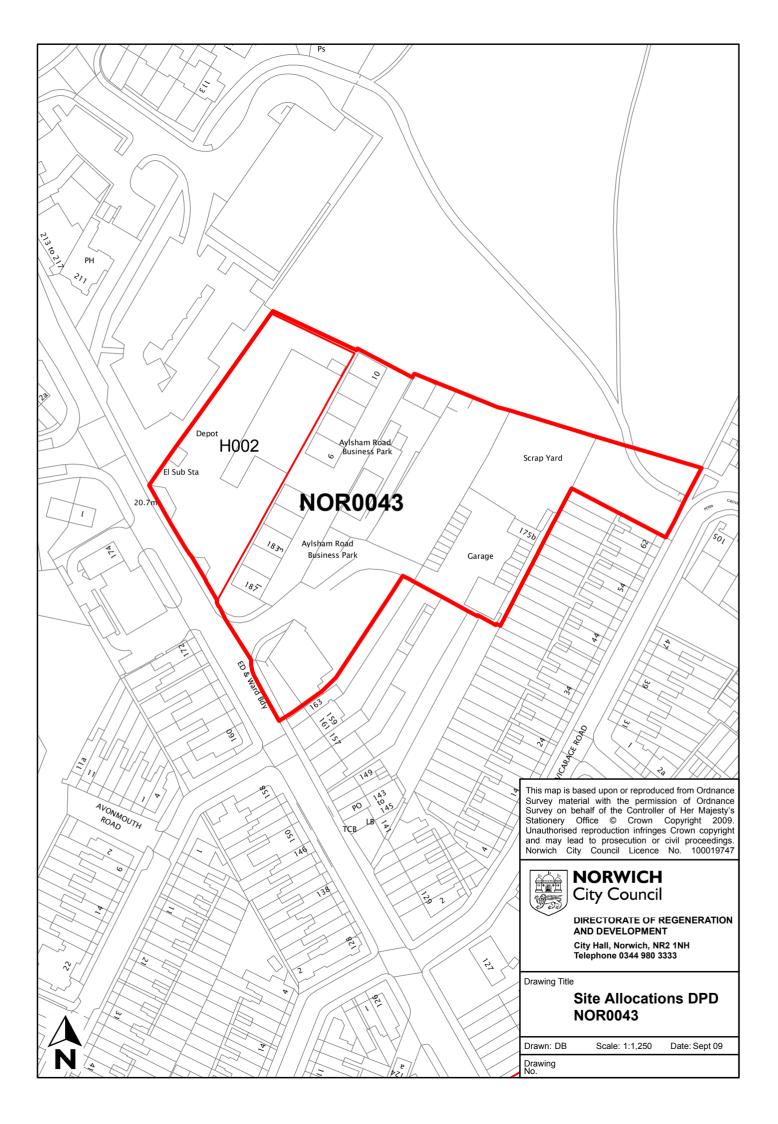

| SHLAA reference      | NOR0043                                                 |
|----------------------|---------------------------------------------------------|
|                      | (please also see site H002, which is part of this site) |
| Site name/address    | 165-187 Aylsham Road                                    |
| Site size (Ha)       | 1.14                                                    |
| Potential allocation | Mixed use to include housing, employment and retail     |
| Existing use         | Car related business.                                   |
| Planning status      | None                                                    |