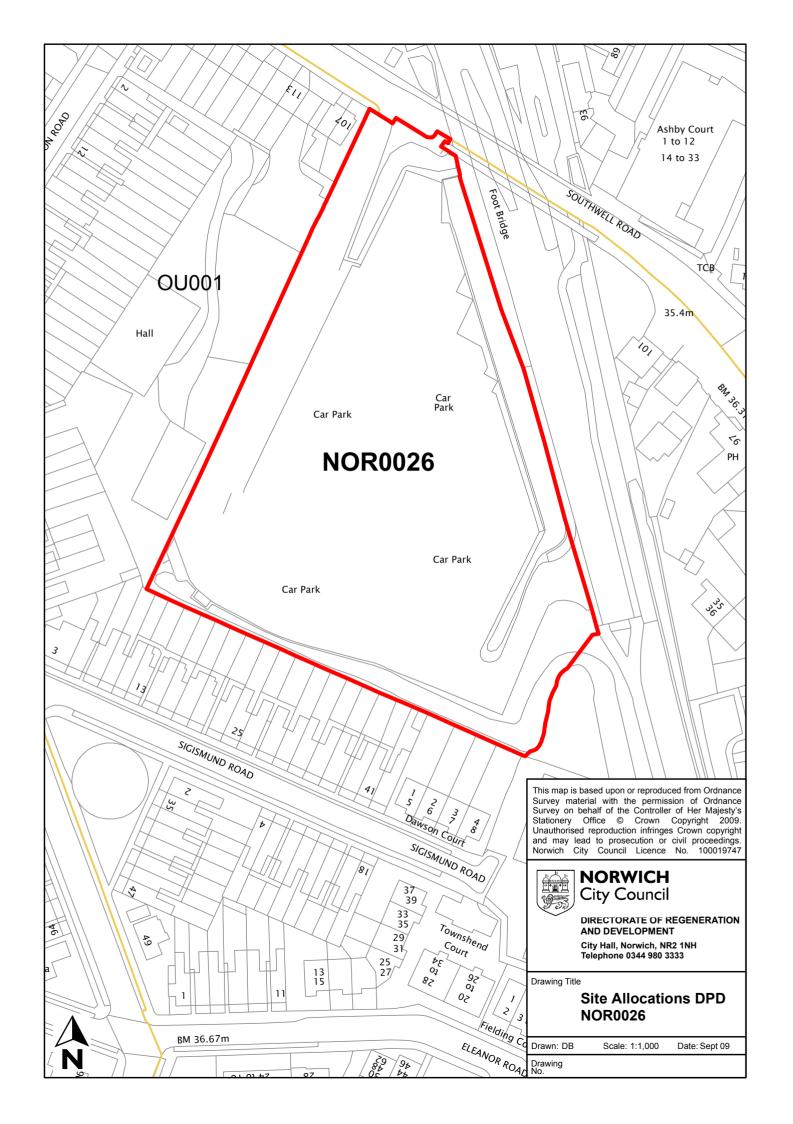

| SHLAA reference      | NOR0026                                           |
|----------------------|---------------------------------------------------|
| Site name/address    | Norwich Union car park, Brazen Gate and Southwell |
|                      | Road                                              |
| Site size (Ha)       | 1.12                                              |
| Potential allocation | Mixed use with commercial and housing             |
| Existing use         | Car park                                          |
| Planning status      | None                                              |