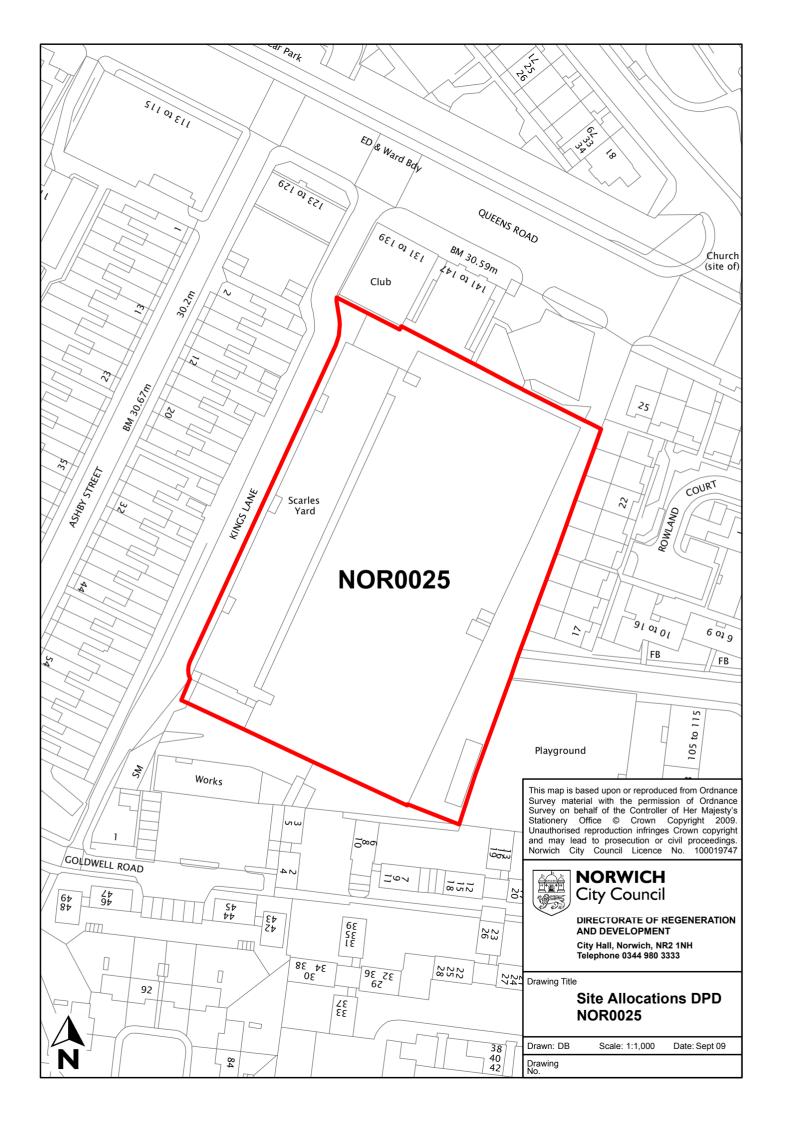

| SHLAA reference      | NOR0025                                          |
|----------------------|--------------------------------------------------|
| Site name/address    | Norwich Union car park, Kings Lane, Ashby Street |
| Site size (Ha)       | 0.87                                             |
| Potential allocation | Housing                                          |
| Existing use         | Car park                                         |
| Planning status      | None                                             |