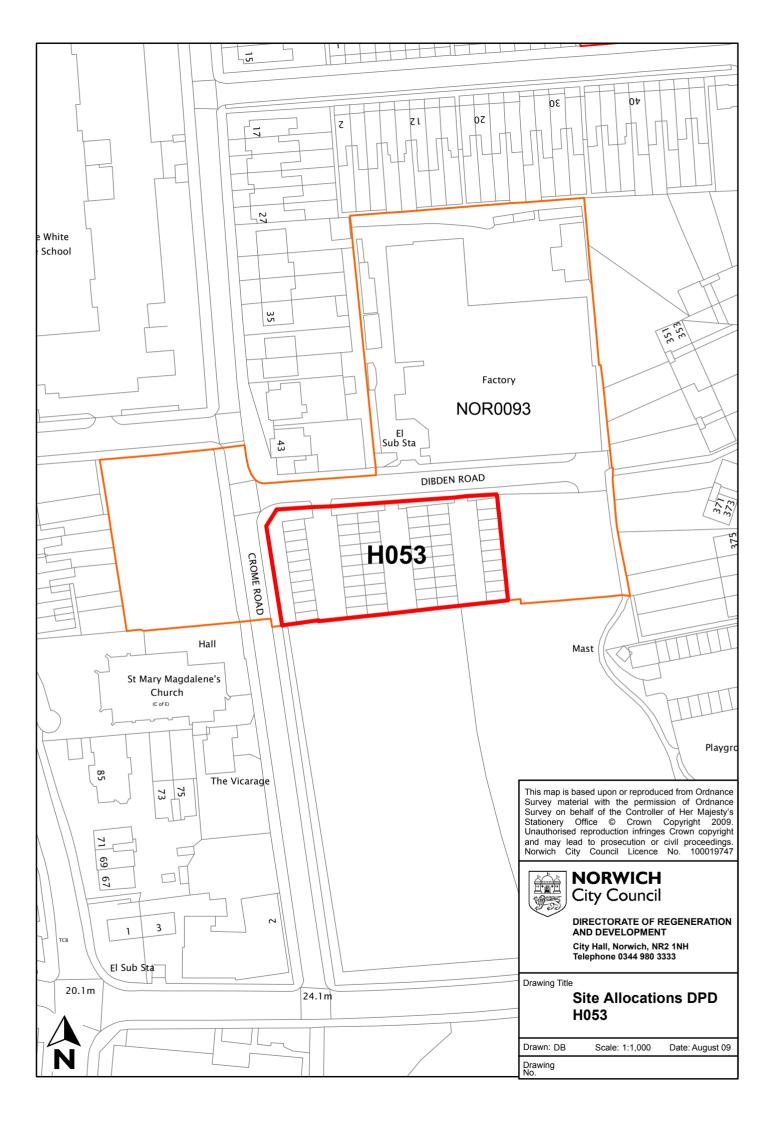

| Site reference       | H053                                    |
|----------------------|-----------------------------------------|
| Site name/address    | Dibden Road                             |
| Site size (Ha)       | 0.26                                    |
| Suggested allocation | Housing - supported scheme of 15 units. |
| Existing use         | Demolished garages                      |
| Proposed by          | Norwich City Council Strategic Housing  |
| Planning status      | None                                    |