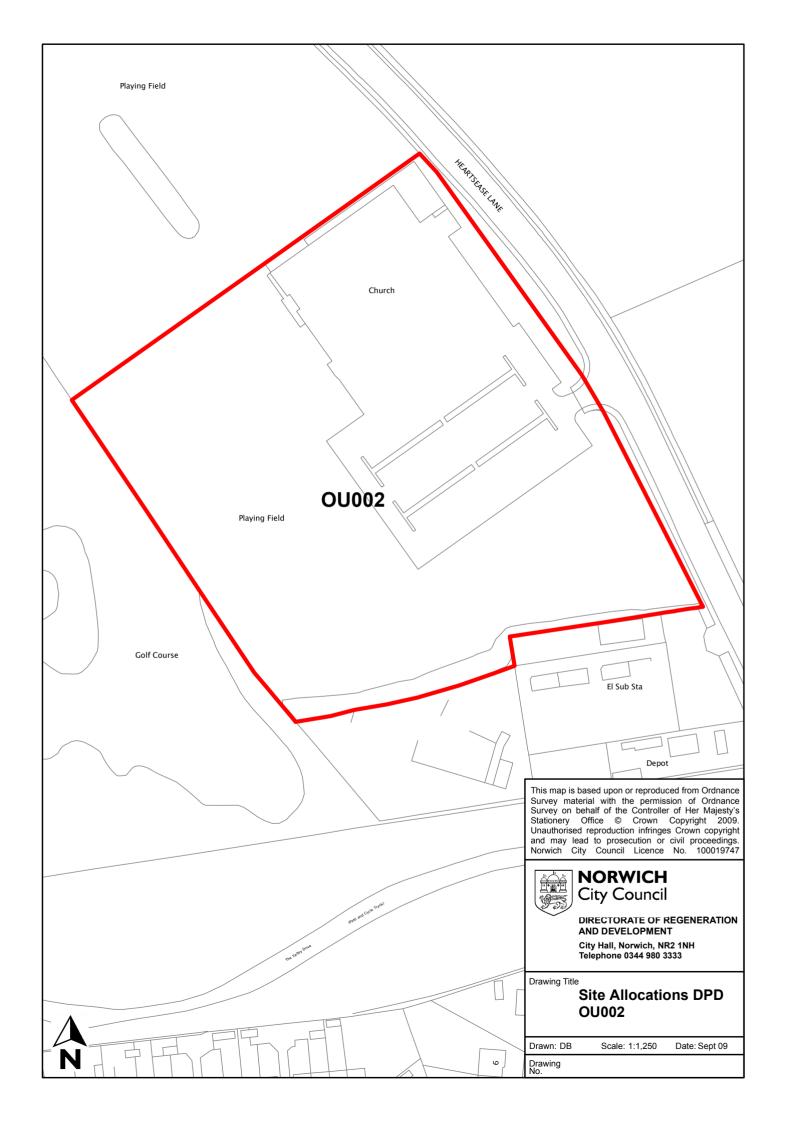

| Site reference     | OU002                                                      |
|--------------------|------------------------------------------------------------|
| Site               | Mount Zion Family Life Centre, Heartsease Lane             |
| name/address       |                                                            |
| Site size (ha)     | 2.16                                                       |
| Suggested          | Seek for new use (uses not suggested)                      |
| allocation         |                                                            |
| Existing use       | Place of worship                                           |
| Proposed by        | Nature Friends Conservation                                |
| Planning status    | None                                                       |
| Proposer's initial | The site is a part of Mousehold Heath which was used by    |
| comment            | Laurence Scott off Heartsease Lane for a sports club. This |
|                    | land now is used by Mount Zion Family Life Centre. As      |
|                    | MZFLC is looking for another site, the land should be      |
|                    | used in other ways. West part of the site is part of the   |
|                    | bigger playing field and allocated for Urban Green Space   |
|                    | in the local plan (policy SR3)                             |