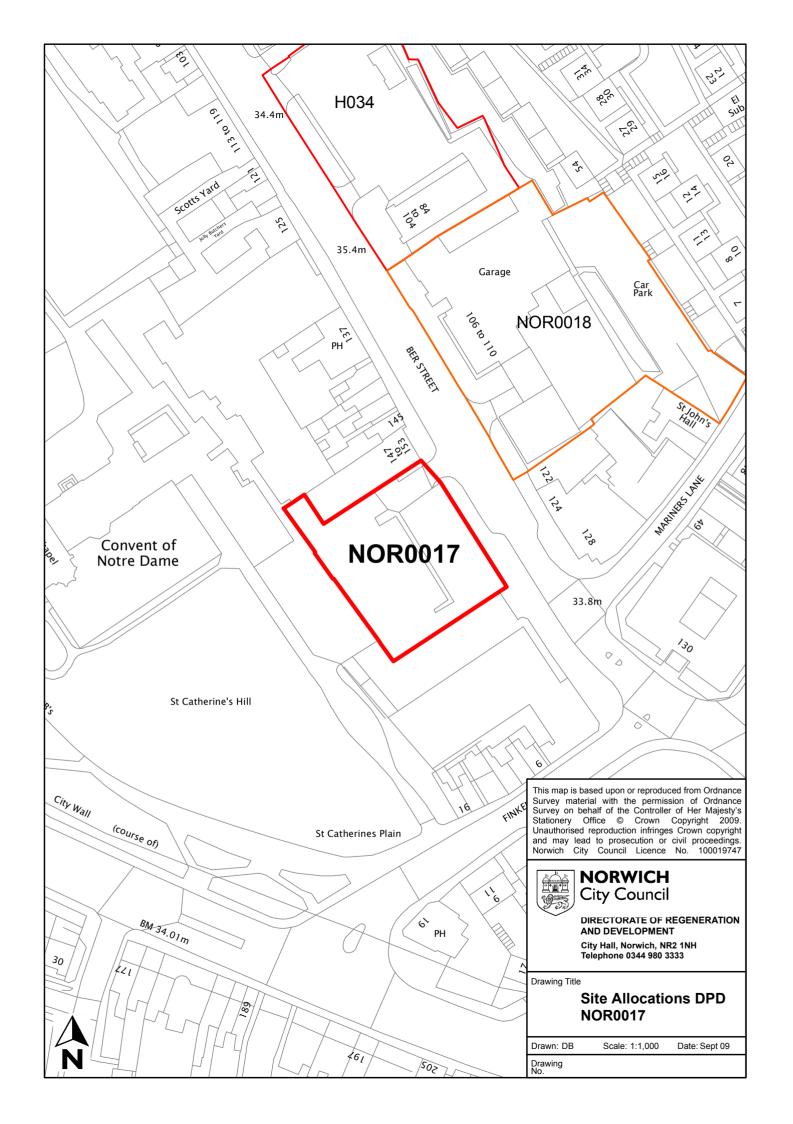

| SHLAA reference      | NOR0017                                 |
|----------------------|-----------------------------------------|
| Site name/address    | Land adjacent to 147-153 Ber Street     |
| Site size (Ha)       | 0.15                                    |
| Potential allocation | Housing                                 |
| Existing use         | Used car sales                          |
| Planning status      | Resolution for approval subject to S106 |