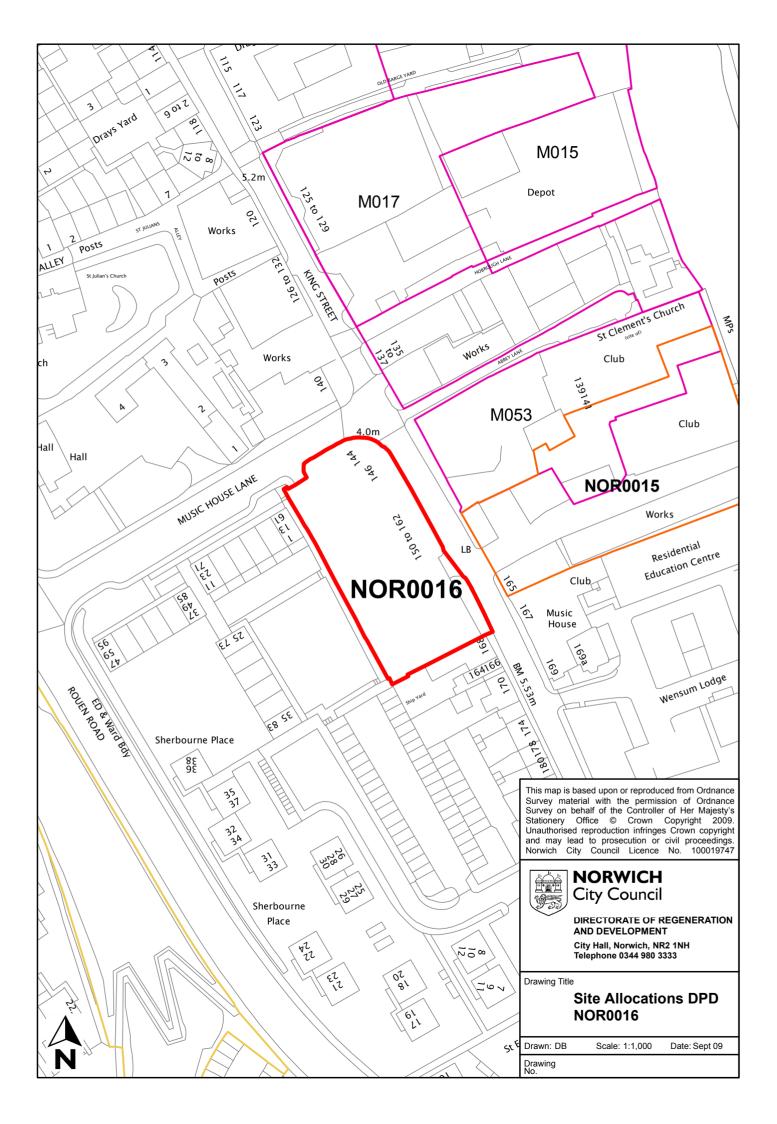

| SHLAA reference      | NOR0016                                      |
|----------------------|----------------------------------------------|
| Site name/address    | 144-162 King Street                          |
| Site size (Ha)       | 0.19                                         |
| Potential allocation | Mixed use with housing, employment and shops |
| Existing use         | Warehouse, shop and café.                    |
| Planning status      | With planning permission not commenced       |