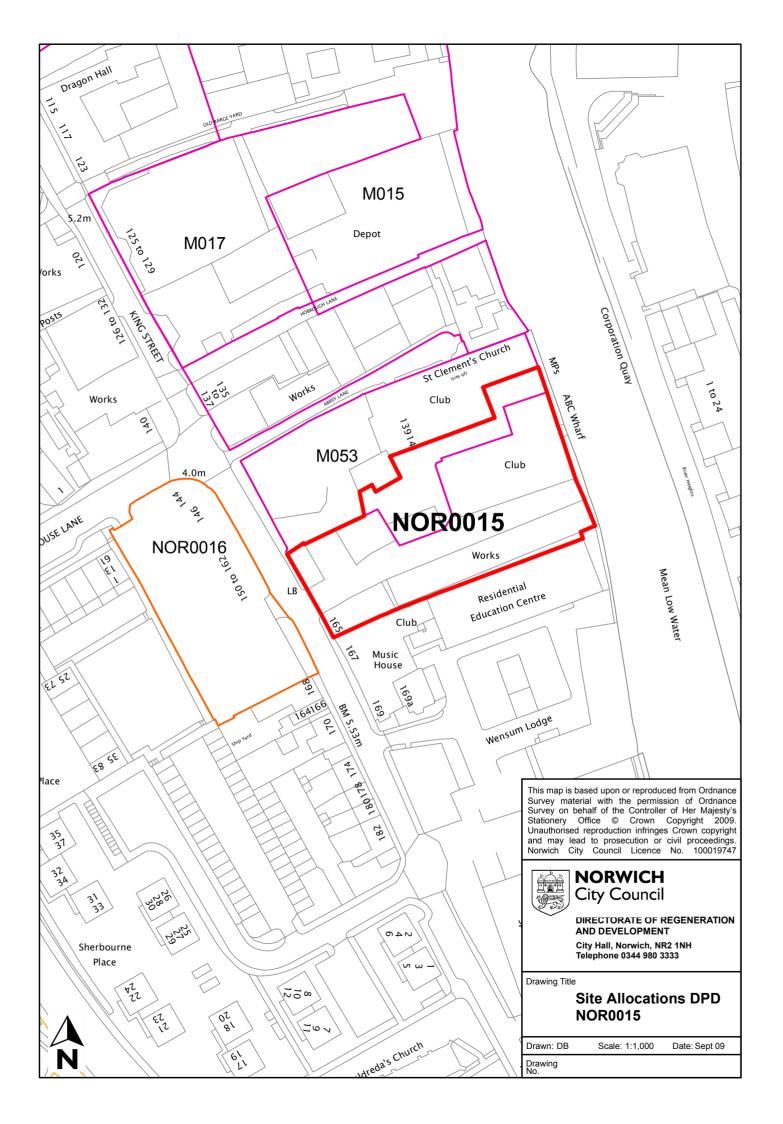

| SHLAA reference      | NOR0015                             |
|----------------------|-------------------------------------|
| Site name/address    | ABC Wharf, 161-165 King Street      |
| Site size (Ha)       | 0.27                                |
| Potential allocation | Mixed use to include employment     |
| Existing use         | Industrial - motor trade and repair |
| Planning status      | None                                |