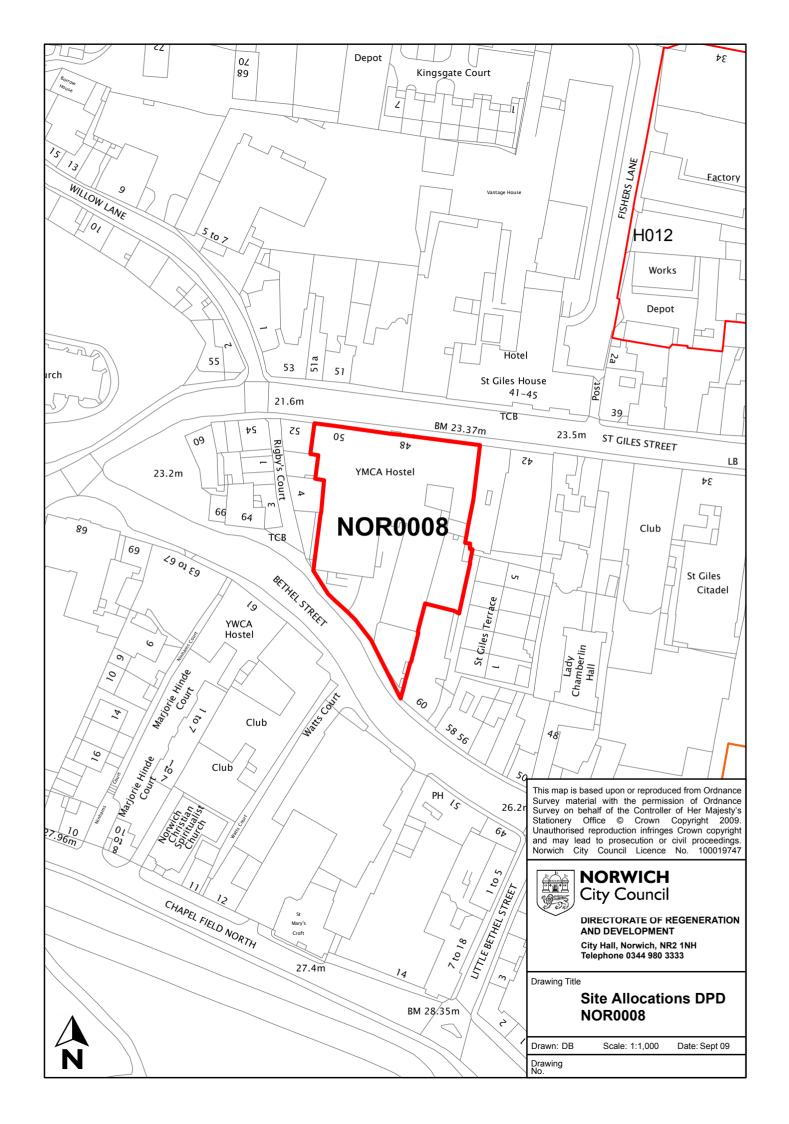

| SHLAA reference      | NOR0008                            |
|----------------------|------------------------------------|
| Site name/address    | YMCA Hostel, 48-50 St Giles Street |
| Site size (Ha)       | 0.21                               |
| Potential allocation | Mixed use with housing             |
| Existing use         | Hostel                             |
| Planning status      | None                               |