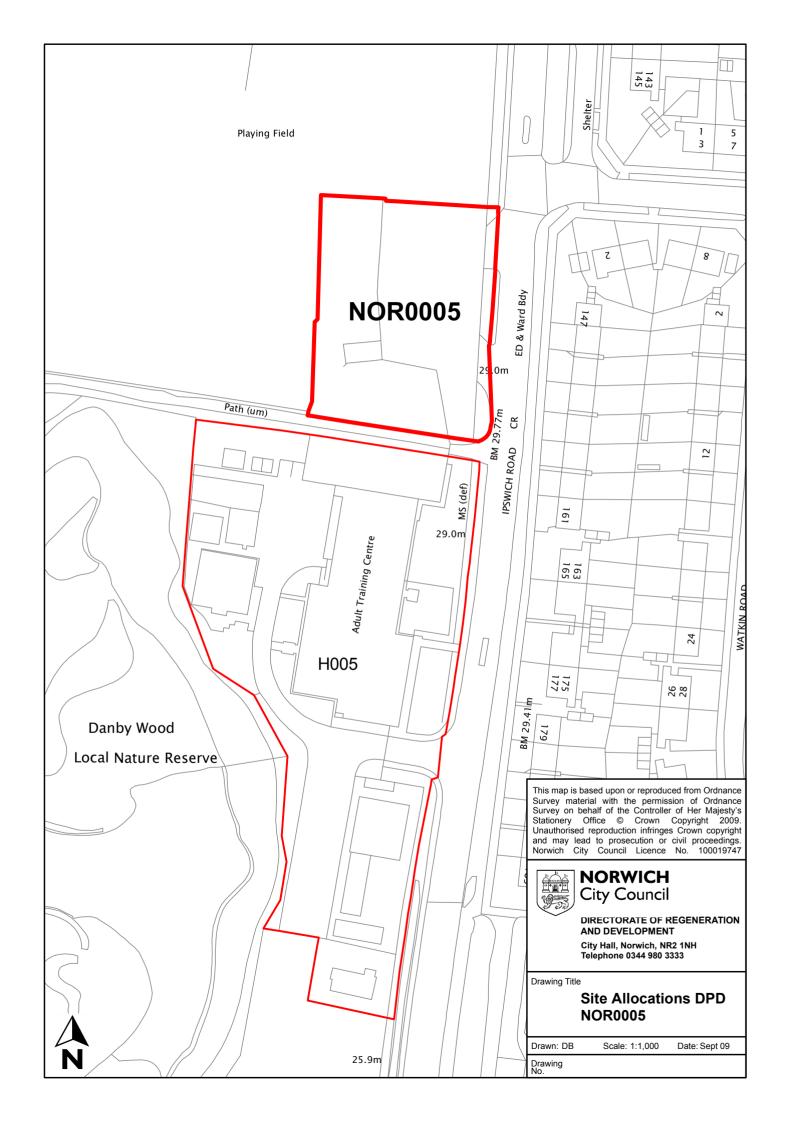

| SHLAA reference      | NOR0005                                                  |
|----------------------|----------------------------------------------------------|
| Site name/address    | Former Eaton Rise Service Station, Ipswich Road          |
| Site size (Ha)       | 0.28                                                     |
| Potential allocation | Housing, possibly jointly with the Adult Training Centre |
| Existing use         | Vacant site                                              |
| Planning status      | None                                                     |