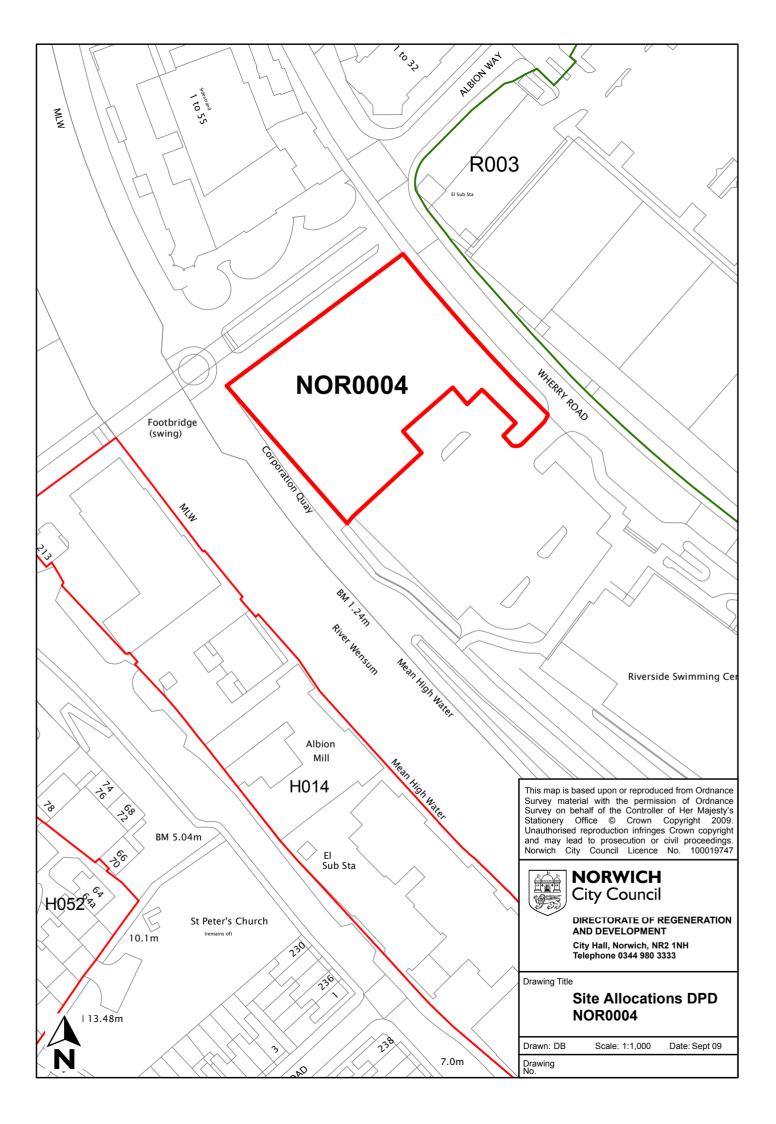

| SHLAA reference      | NOR0004                         |
|----------------------|---------------------------------|
| Site name/address    | Site in Wherry Road             |
| Site size (Ha)       | 0.26                            |
| Potential allocation | Mixed use with housing or hotel |
| Existing use         | vacant                          |
| Planning status      | Planning permission expired     |