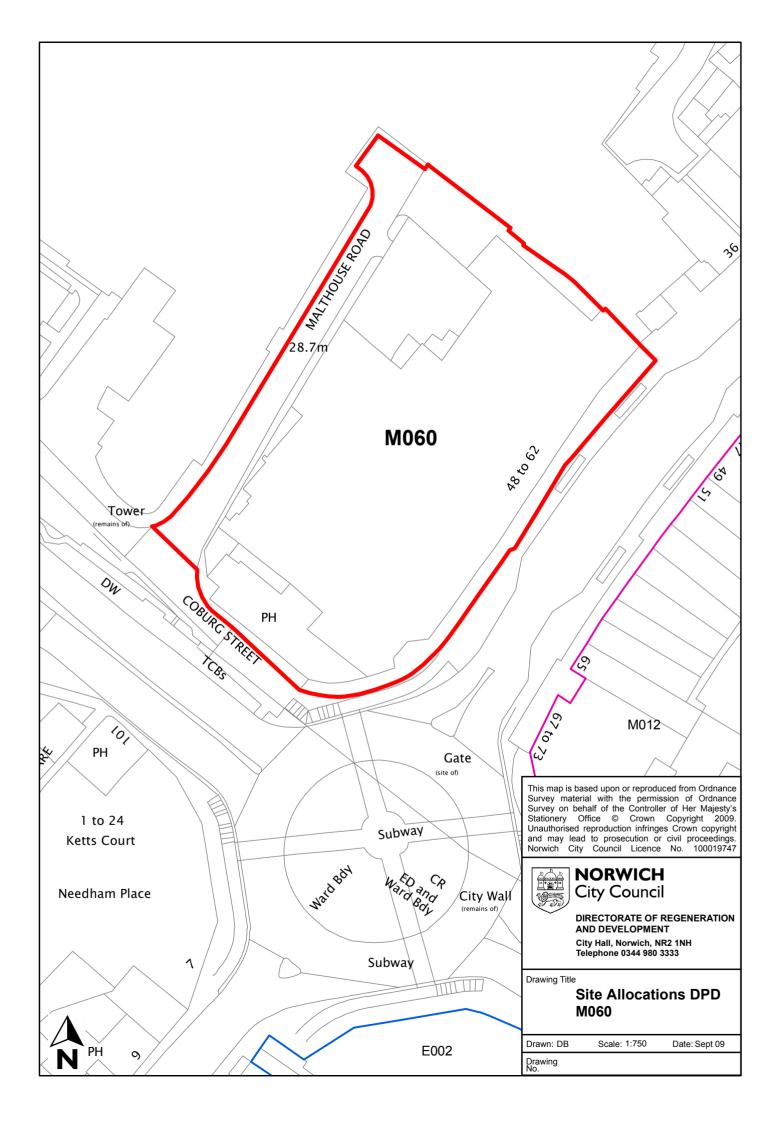

| Site reference       | M060                                             |
|----------------------|--------------------------------------------------|
| Site name/address    | 48-62 St Stephens Street and Malthouse Road West |
| Site size (ha)       | 0.54 ha                                          |
| Suggested allocation | Retail ground floor, mixed use upper floors      |
| Existing use         | Retail, service access                           |
| Proposed by          | St Stephens Street area masterplan               |
| Planning status      | None                                             |