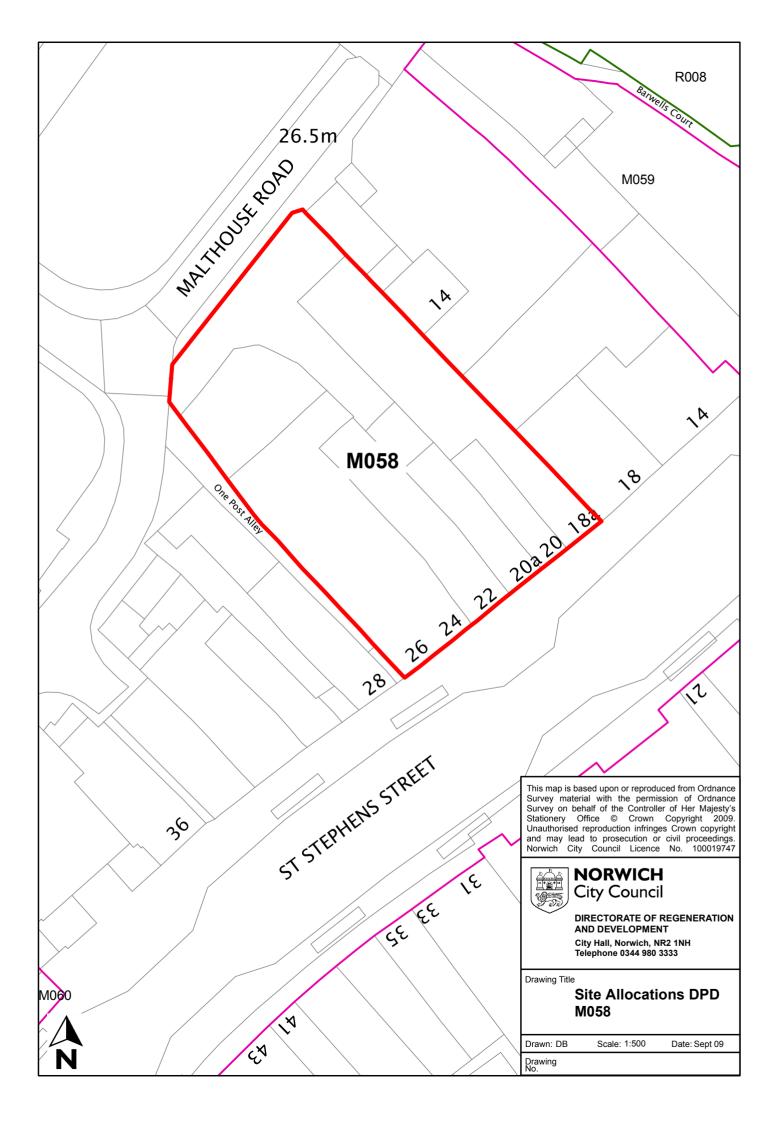

| Site reference       | M058                                                       |
|----------------------|------------------------------------------------------------|
| Site name/address    | 18a-26 St Stephens Street                                  |
| Site size (ha)       | 0.17 ha                                                    |
| Suggested allocation | Retail and cafe restaurants on the ground floor. Mixed use |
|                      | on upper floors.                                           |
| Existing use         | Retail                                                     |
| Proposed by          | St Stephens Street area masterplan                         |
| Planning status      | None                                                       |