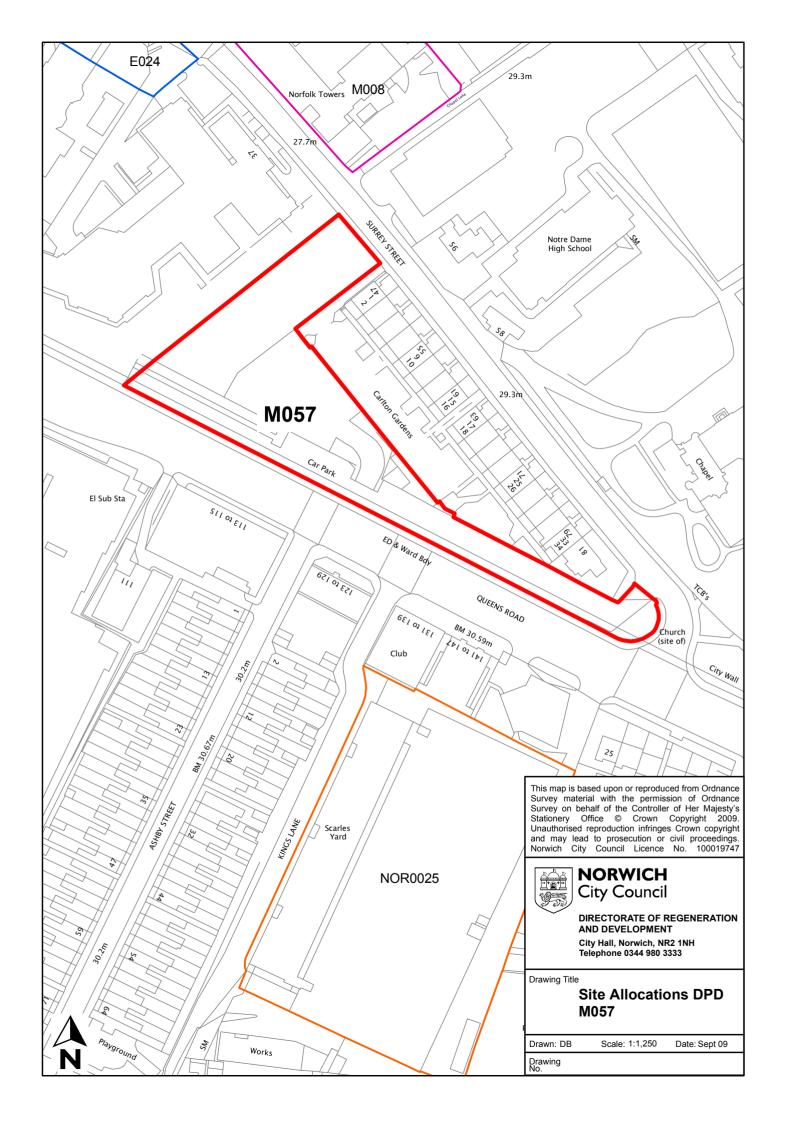

| Site reference       | M057                                                   |
|----------------------|--------------------------------------------------------|
| Site name/address    | Land currently occupied by Sentinel House car park and |
|                      | Queens Road car park                                   |
| Site size (ha)       | 0.4 ha                                                 |
| Suggested allocation | Residential and offices                                |
| Existing use         | Car park                                               |
| Proposed by          | St Stephens Street area masterplan                     |
| Planning status      | None                                                   |