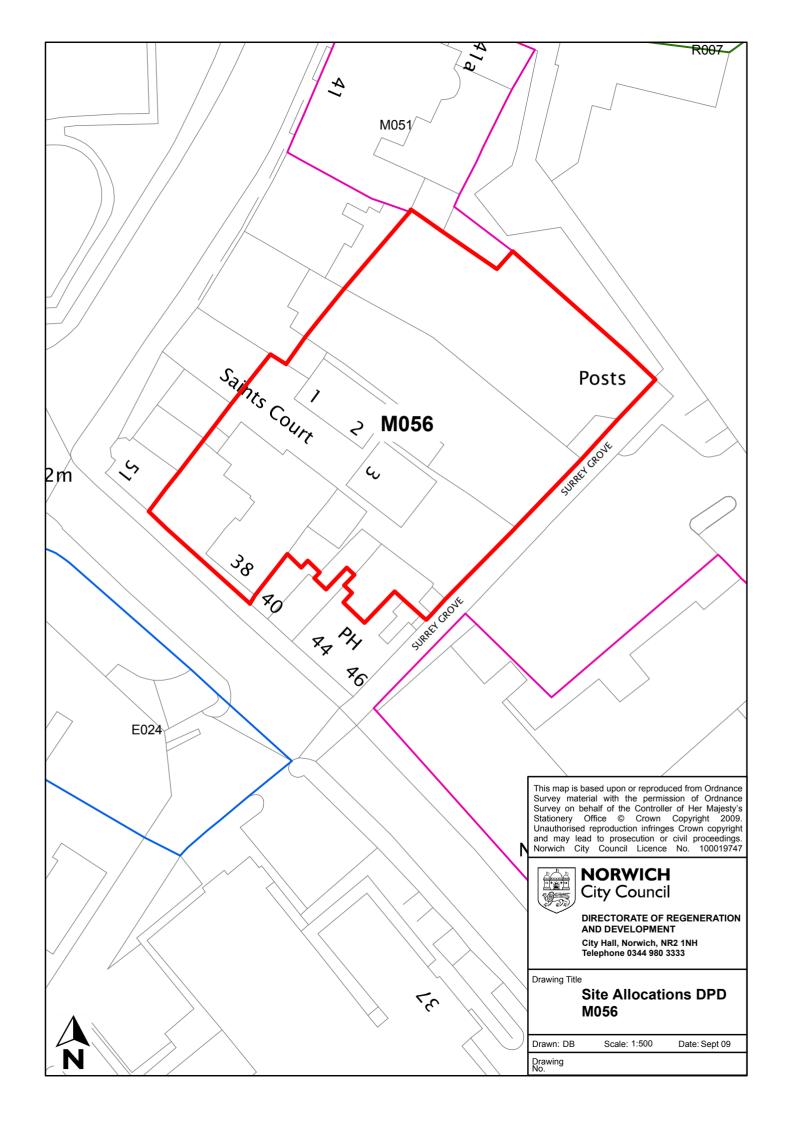

| Site reference       | M056                                                       |
|----------------------|------------------------------------------------------------|
| Site name/address    | 38 Surrey Street, Saints Court and land to north of Surrey |
|                      | Grove                                                      |
| Site size (ha)       | 0.17 ha                                                    |
| Suggested allocation | Residential and offices                                    |
| Existing use         | Offices and car parking                                    |
| Proposed by          | St Stephens Street area masterplan                         |
| Planning status      | None                                                       |