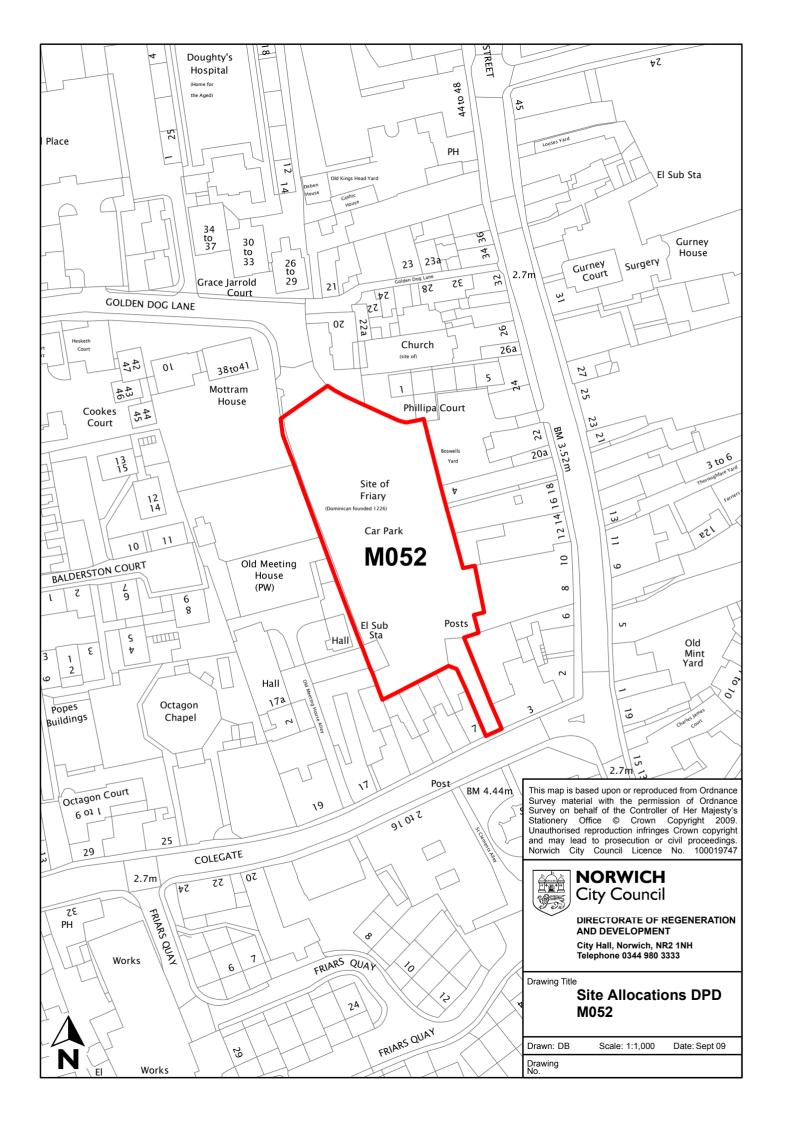

| Site reference  | M052                                                |
|-----------------|-----------------------------------------------------|
| Site            | Colegate Car Park                                   |
| name/address    |                                                     |
| Site size (ha)  | 0.26                                                |
| Suggested       | Mixed use to include office and residential or non- |
| allocation      | residential institutions                            |
| Existing use    | Surface car park                                    |
| Proposed by     | Norwich City Council Property Service               |
| Planning status | None                                                |