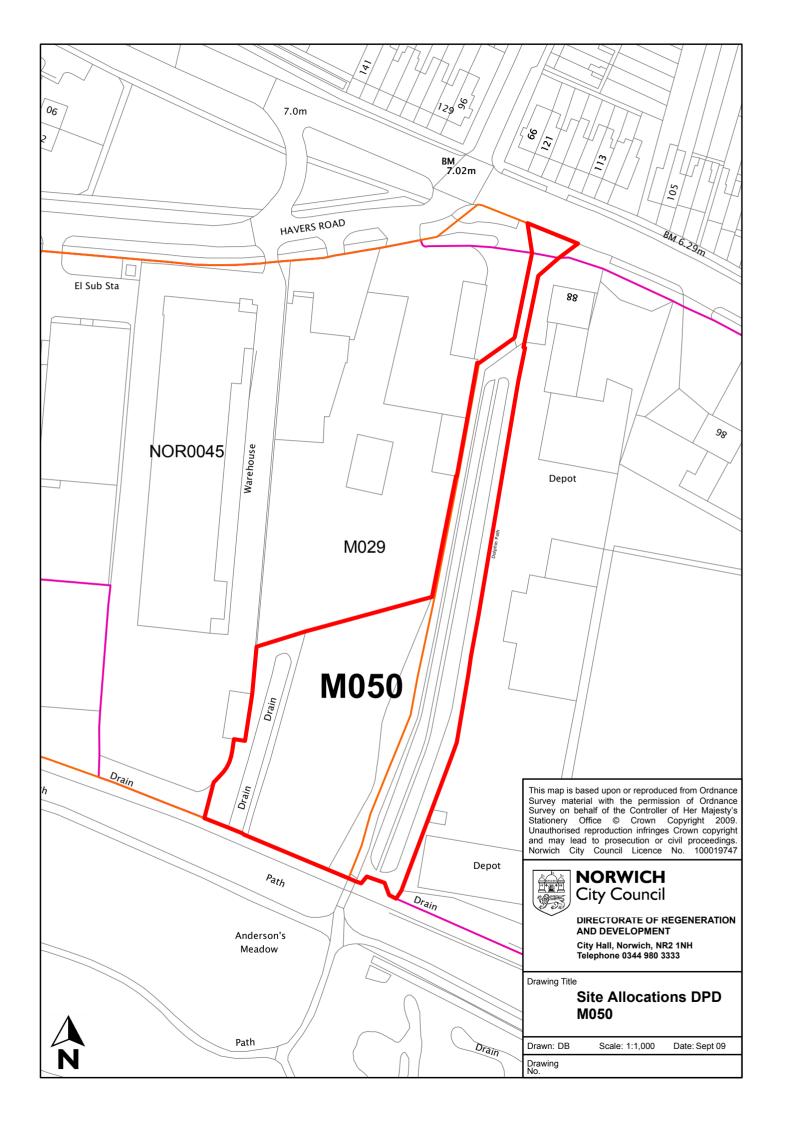

| Site reference       | M050                                             |
|----------------------|--------------------------------------------------|
| Site name/address    | Land at Havers Road                              |
| Site size (ha)       | 0.47                                             |
| Suggested allocation | Mixed use to include employment and housing uses |
| Existing use         | Open Space                                       |
| Proposed by          | Norwich City Council Property Service            |
| Planning status      | Part of Local plan allocation EMP5.7             |