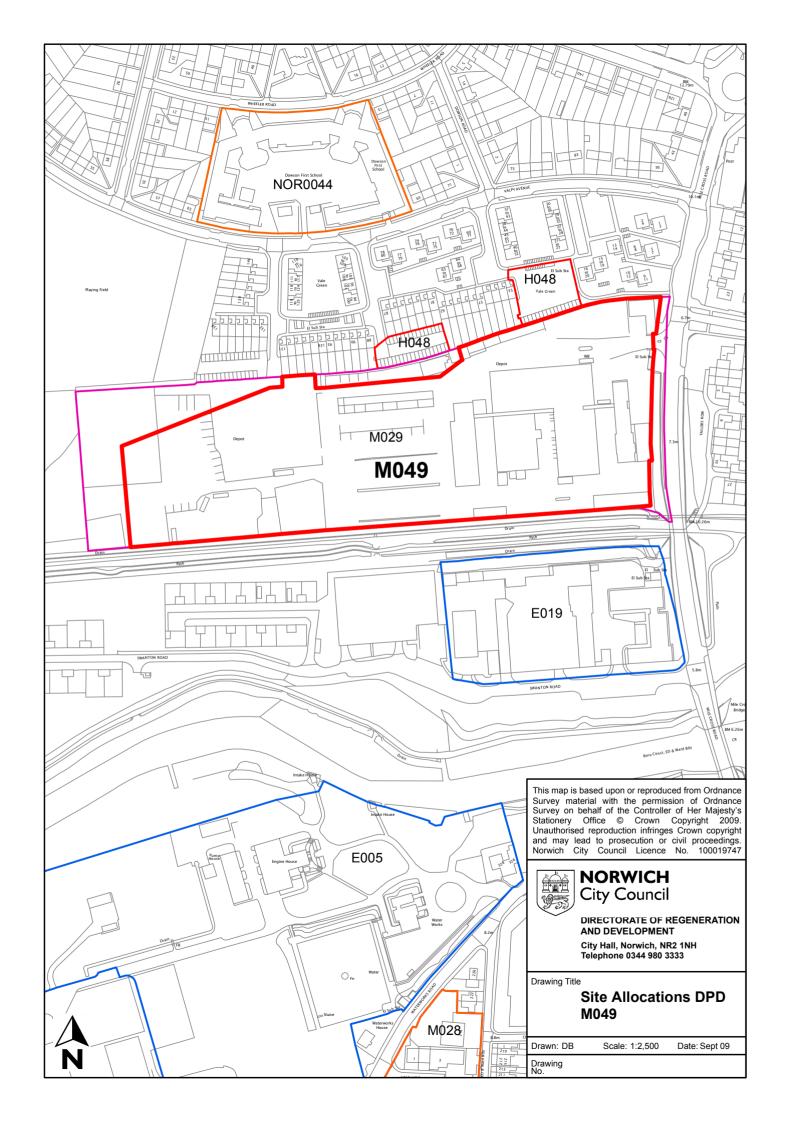

| Site reference       | M049                                             |
|----------------------|--------------------------------------------------|
| Site name/address    | Mile Cross depot                                 |
| Site size (ha)       | 3.66                                             |
| Suggested allocation | Mixed use to include employment and housing uses |
| Existing use         | Builders yard, admin and parking                 |
| Proposed by          | Norwich City Council Property Service            |
| Planning status      | Part of Local plan allocation EMP5.7             |