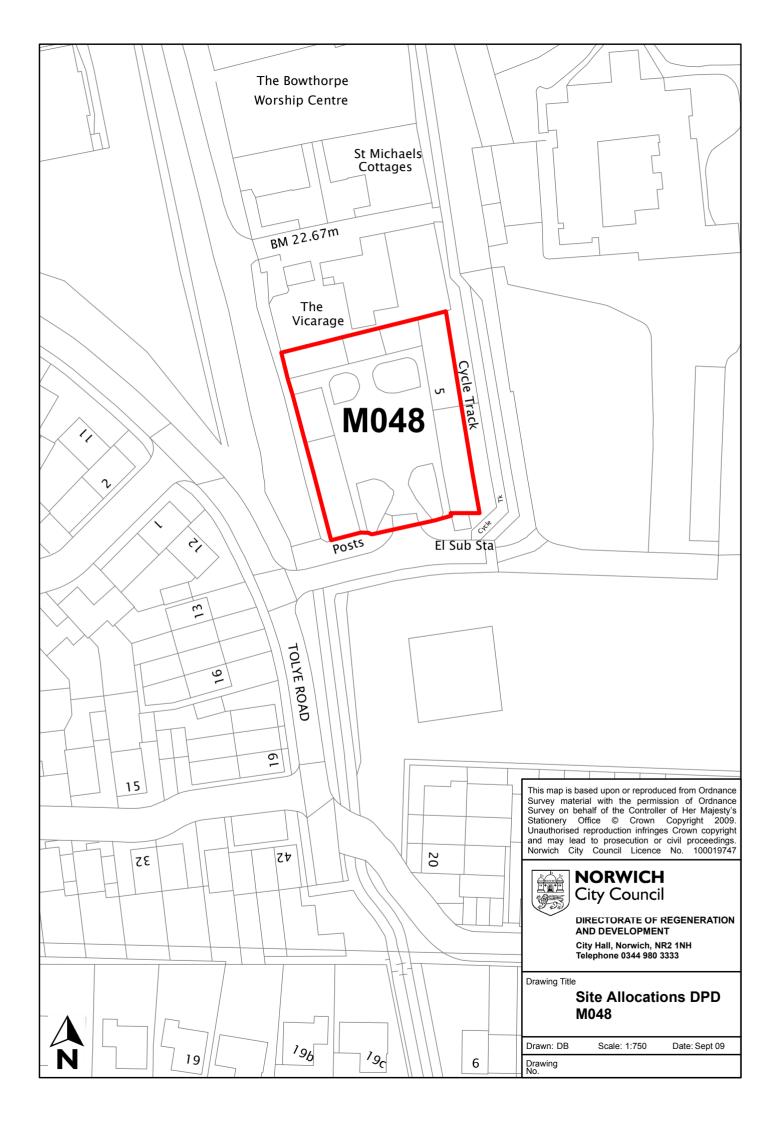

| Site reference       | M048                                         |
|----------------------|----------------------------------------------|
| Site name/address    | 1-6b Craft Workshops Bowthorpe               |
| Site size (ha)       | 0.13                                         |
| Suggested allocation | Mixed use to include A5 and residential uses |
| Existing use         | Light industrial / offices                   |
| Proposed by          | Norwich City Council Property Service        |
| Planning status      | None                                         |