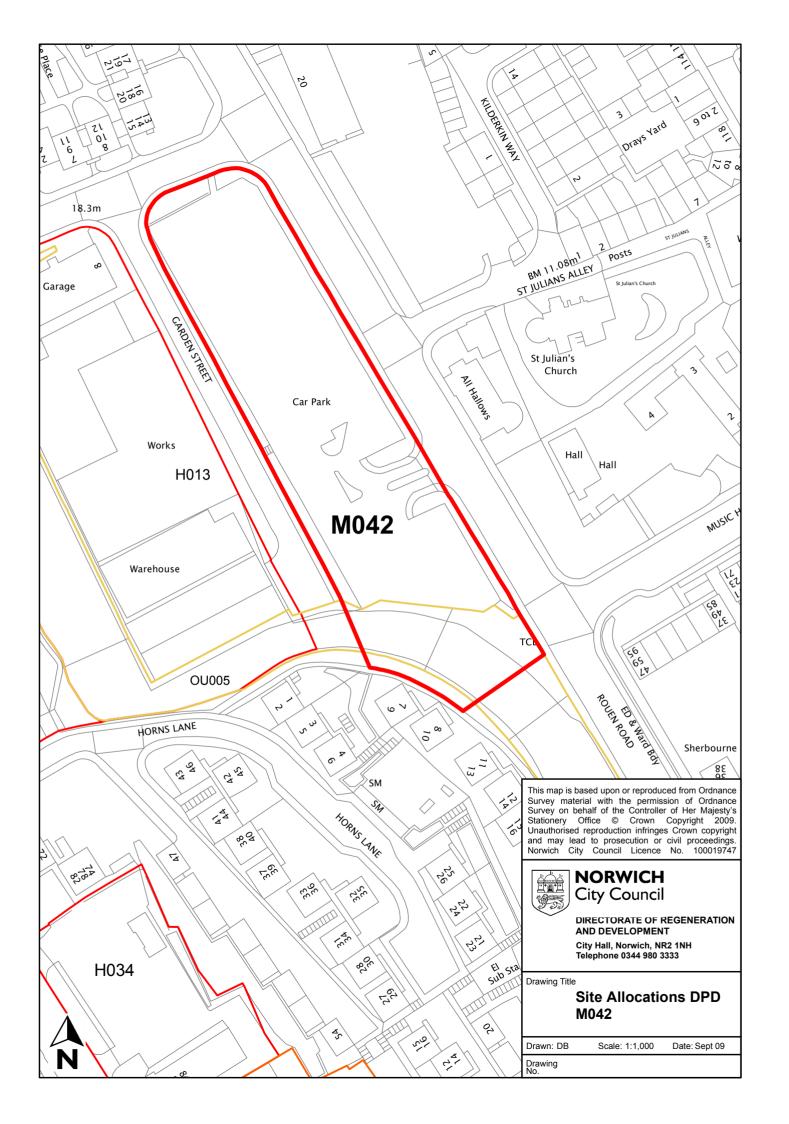

| Site reference    | M042                                                 |
|-------------------|------------------------------------------------------|
| Site name/address | Rouen Road Car Park                                  |
| Site size (ha)    | 0.55                                                 |
| Suggested         | Mixed use to include retail, office, restaurants and |
| allocation        | housing                                              |
| Existing use      | Surface car park                                     |
| Proposed by       | Norwich City Council Property Service                |
| Planning status   | None                                                 |