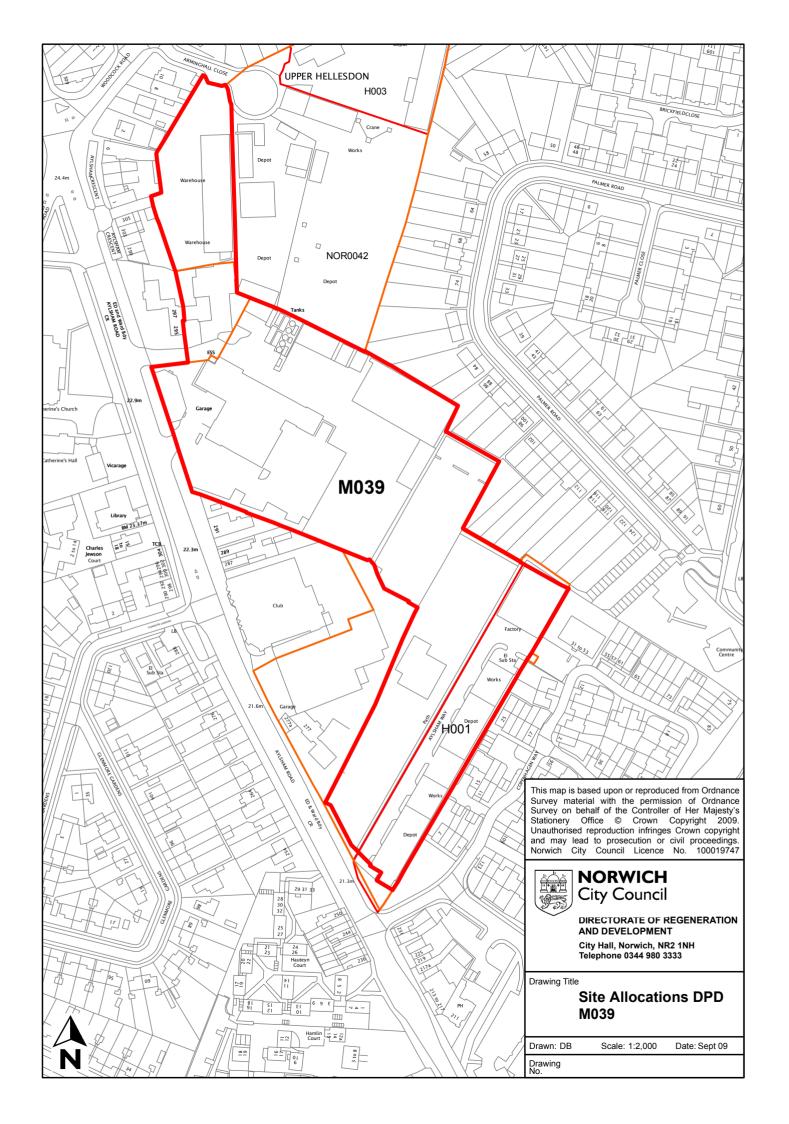

| Site reference  | M039                                                         |
|-----------------|--------------------------------------------------------------|
| Site            | Aylsham Road District Centre                                 |
| name/address    |                                                              |
| Site size (ha)  | 3.10                                                         |
| Suggested       | Future expansion of the district centre, linking the present |
| allocation      | centre with the new Lidl Store                               |
| Existing use    | Various                                                      |
| Proposed by     | Retail and town centre study (2007) potential SITE 11        |
| Planning status | None                                                         |