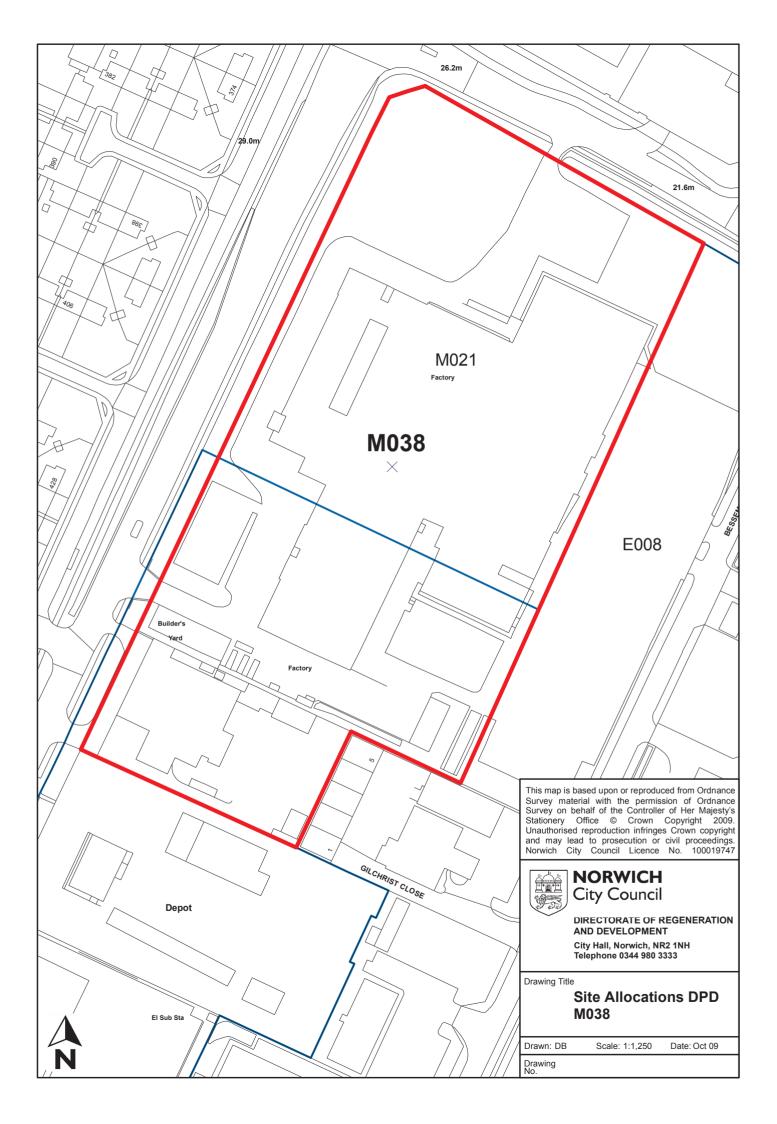

| Site reference  | M038                                                         |
|-----------------|--------------------------------------------------------------|
| Site            | Hall Road District Centre                                    |
| name/address    |                                                              |
| Site size (ha)  | 2.65                                                         |
| Suggested       | New district centre – local shops, residential or office use |
| allocation      | on upper floors                                              |
| Existing use    | Vacant (former Bally Shoes Factory)                          |
| Proposed by     | Retail and town centre study (2007) potential SITE 10        |
| Planning status | Local plan allocation SHO13                                  |