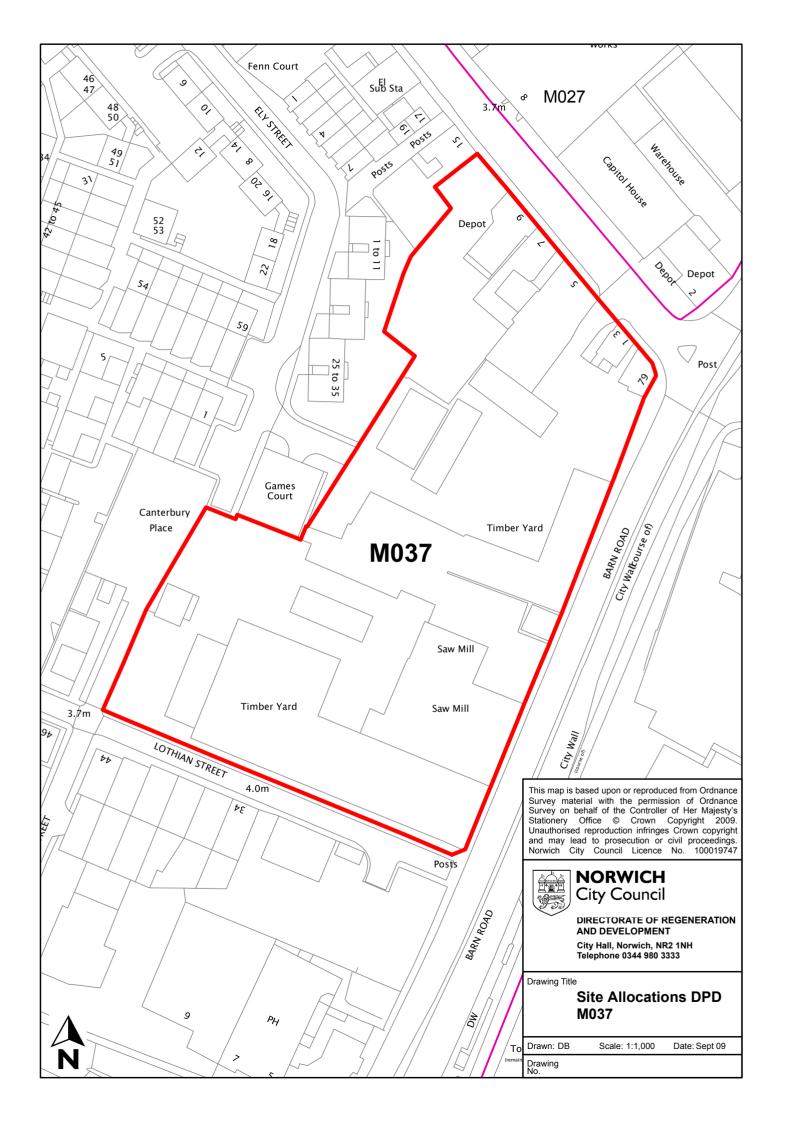

| Site reference    | M037                                                 |
|-------------------|------------------------------------------------------|
| Site name/address | Barn Road/ Timber Yard                               |
| Site size (ha)    | 1.27                                                 |
| Suggested         | Mixed use – retail warehousing and/or leisure with   |
| allocation        | residential uses                                     |
| Existing use      | Timber Yard/ Light Industrial                        |
| Proposed by       | Retail and town centre study (2007) potential SITE 8 |
| Planning status   | None                                                 |