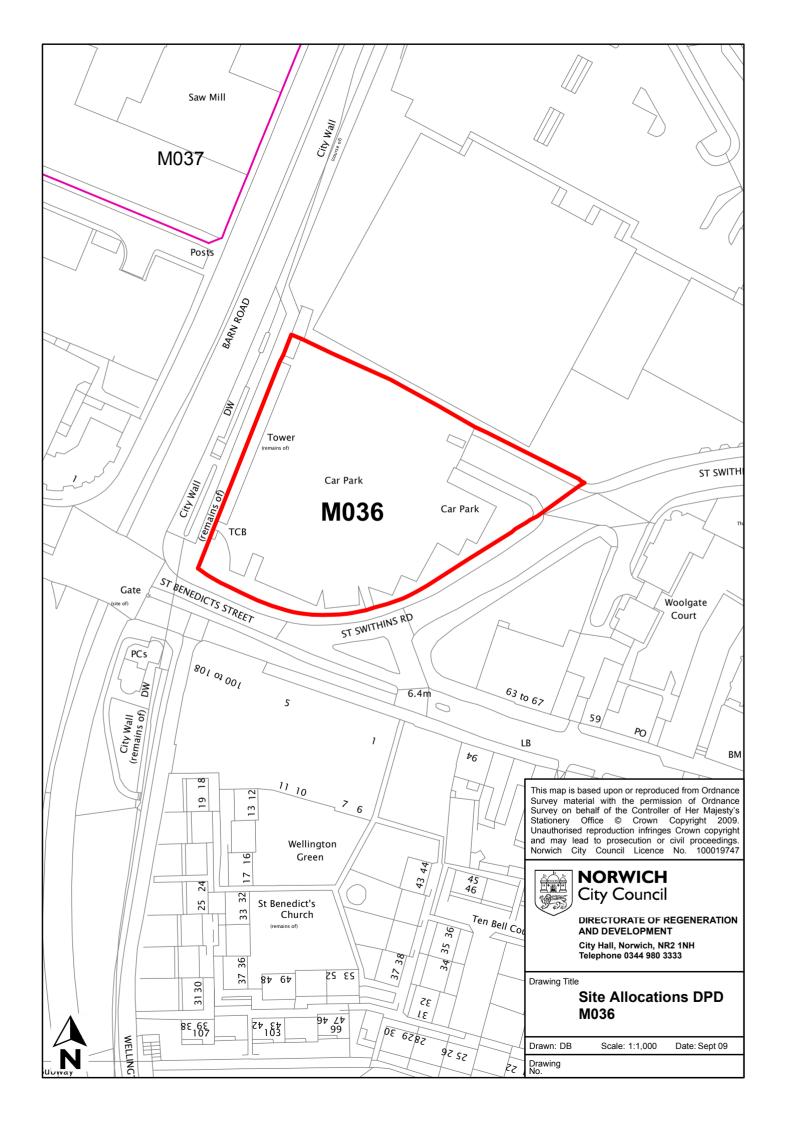

| Site reference  | M036                                                       |
|-----------------|------------------------------------------------------------|
| Site            | Barn Road Car Park                                         |
| name/address    |                                                            |
| Site size (ha)  | 0.42                                                       |
| Suggested       | Mixed use to include retail and leisure uses on the ground |
| allocation      | floor with office and residential uses above               |
| Existing use    | Car parking                                                |
| Proposed by     | Retail and town centre study (2007) potential SITE 7       |
| Planning status | Local plan allocation CC4.1                                |