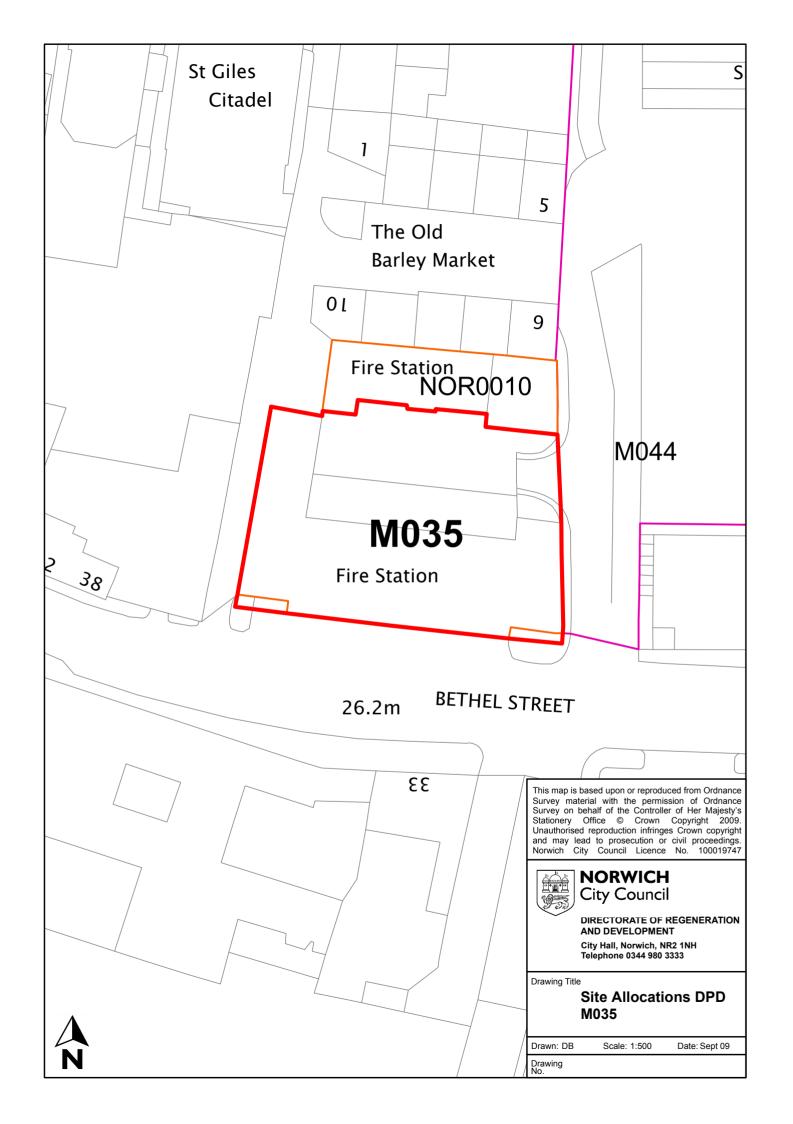

| Site reference    | M035                                                    |
|-------------------|---------------------------------------------------------|
| Site name/address | Fire Station                                            |
| Site size (ha)    | 0.11                                                    |
| Suggested         | Mixed use to include residential and office development |
| allocation        | with some commercial uses at ground floor level         |
| Existing use      | Fire station                                            |
| Proposed by       | Retail and town centre study (2007) potential SITE 5    |
| Planning status   | None                                                    |