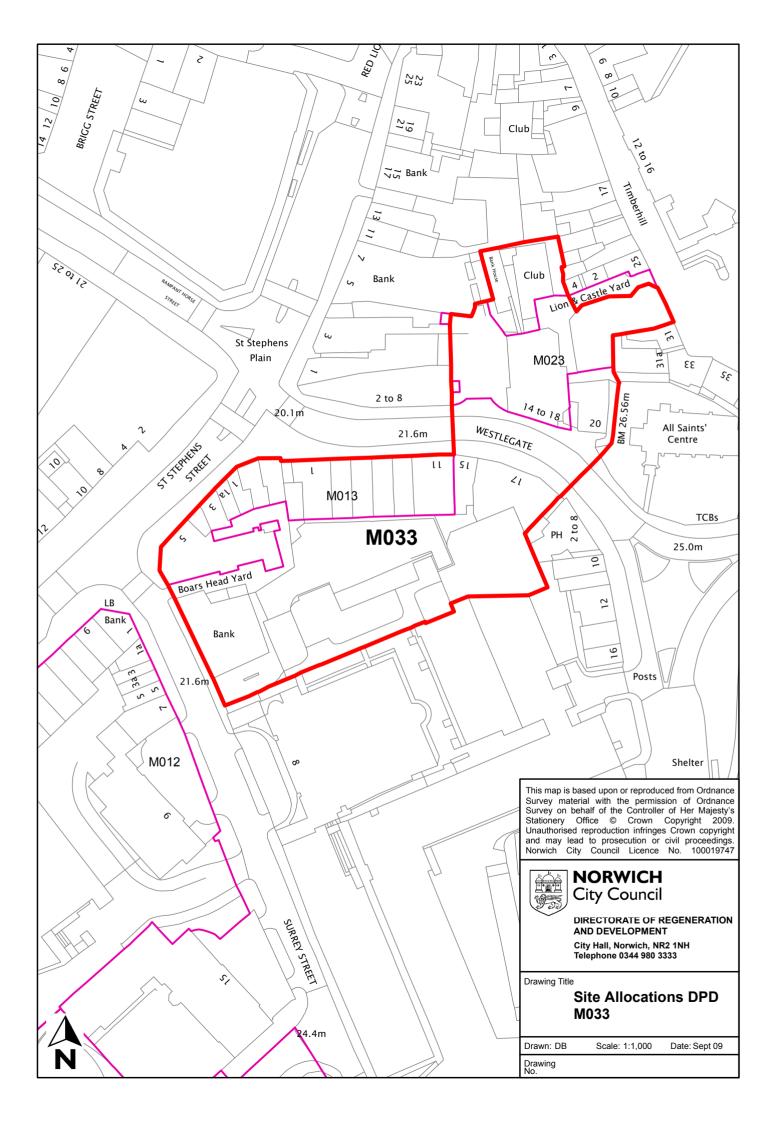

| Site reference  | M033                                                         |
|-----------------|--------------------------------------------------------------|
| Site            | Westlegate (see also M013, M023)                             |
| name/address    |                                                              |
| Site size (ha)  | 0.13                                                         |
| Suggested       | Mixed use – primary retail frontage with residential and     |
| allocation      | offices above                                                |
| Existing use    | Employment                                                   |
| Proposed by     | Retail and town centre study (2007) – recommended as         |
|                 | one of the most suitable and viable locations for retail and |
|                 | leisure development. (SITE 3)                                |
| Planning status | Local plan allocation SHO6.1 (partially)                     |