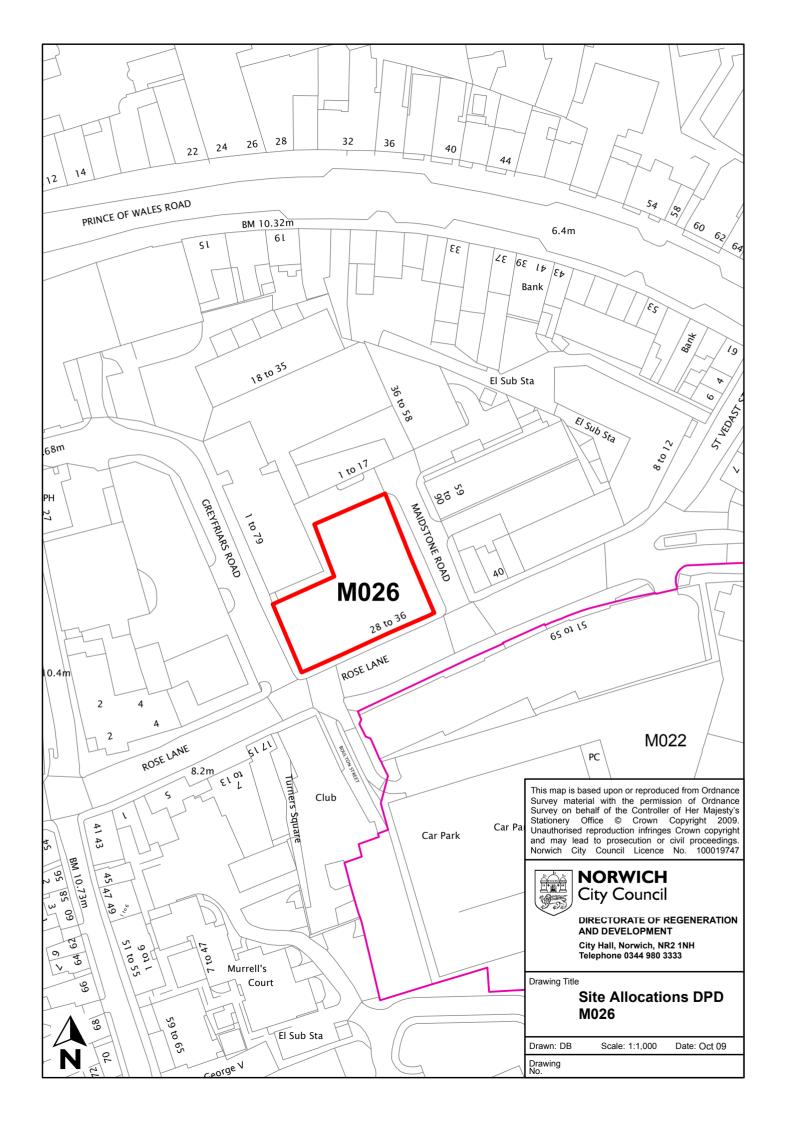

| Site reference       | M026                                     |
|----------------------|------------------------------------------|
| Site name/address    | Greyfriars Road/ Rose Lane               |
| Site size (Ha)       | 0.11                                     |
| Suggested allocation | Mixed use with housing and office        |
| Existing use         | Former retail unit, now demolished       |
| Proposed by          | Local plan allocation HOU9 A47 (part of) |
| Planning status      | Allocation only                          |