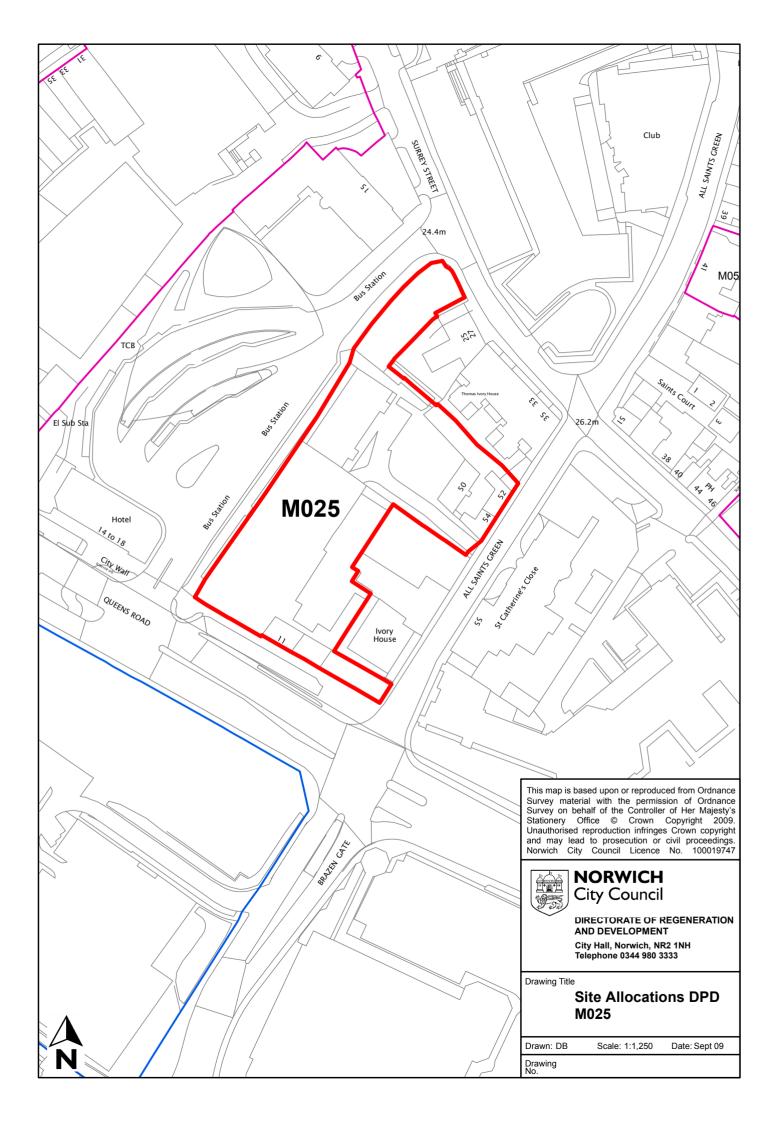

| Site reference       | M025 (see also E020, M055)             |
|----------------------|----------------------------------------|
| Site name/address    | Bus Station, Surrey Street             |
| Site size (Ha)       | 0.56                                   |
| Suggested allocation | Mixed use                              |
| Existing use         | Vacant brownfield site                 |
| Proposed by          | Part of Local plan allocation HOU9 A35 |
| Planning status      | partially developed                    |