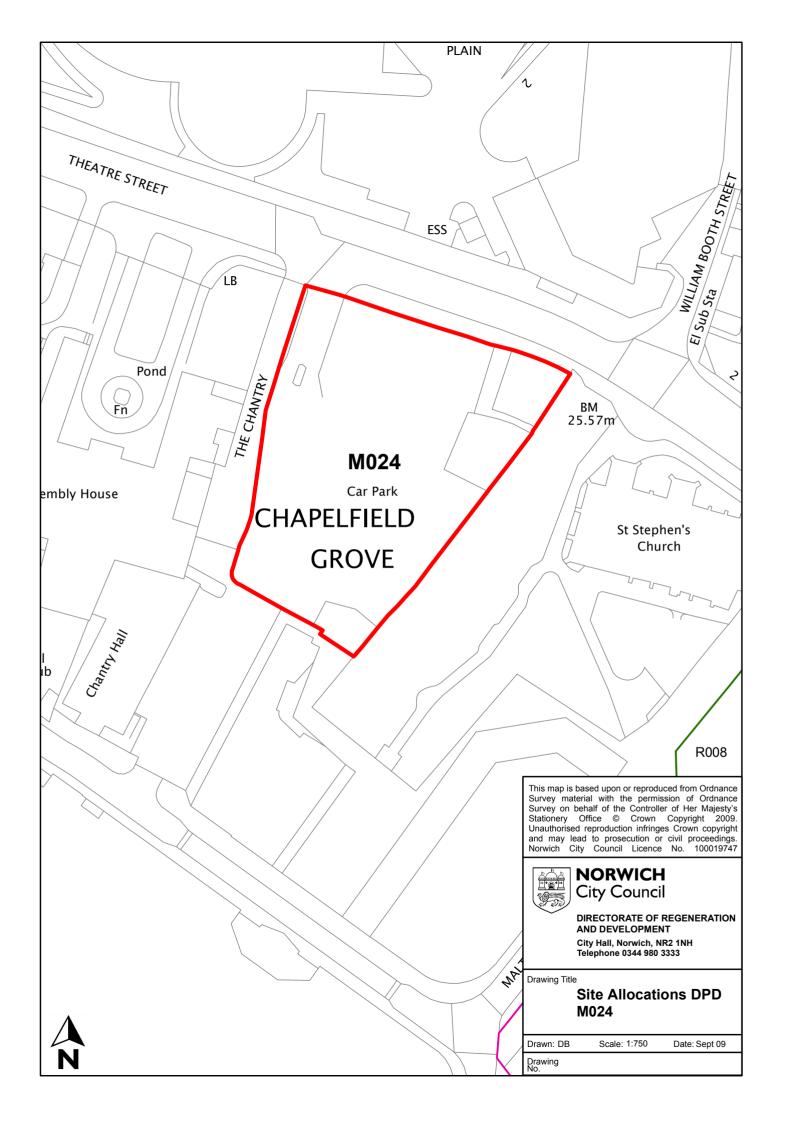

| Site reference  | M024                                                         |
|-----------------|--------------------------------------------------------------|
| Site            | Chantry Car Park & 4 Theatre Street                          |
| name/address    |                                                              |
| Site size (Ha)  | 0.28                                                         |
| Suggested       | Pedestrian link between Theatre Street and Chapelfield       |
| allocation      | Plain; Mixed – retail / cafe restaurants / leisure on ground |
|                 | floor, mixed use on upper floors                             |
| Existing use    | Surface car park                                             |
| Proposed by     | Local plan allocation CC2.1/ Retail and town centre study    |
|                 | (2007)/ St Stephens Masterplan                               |
| Planning status | Allocation only                                              |