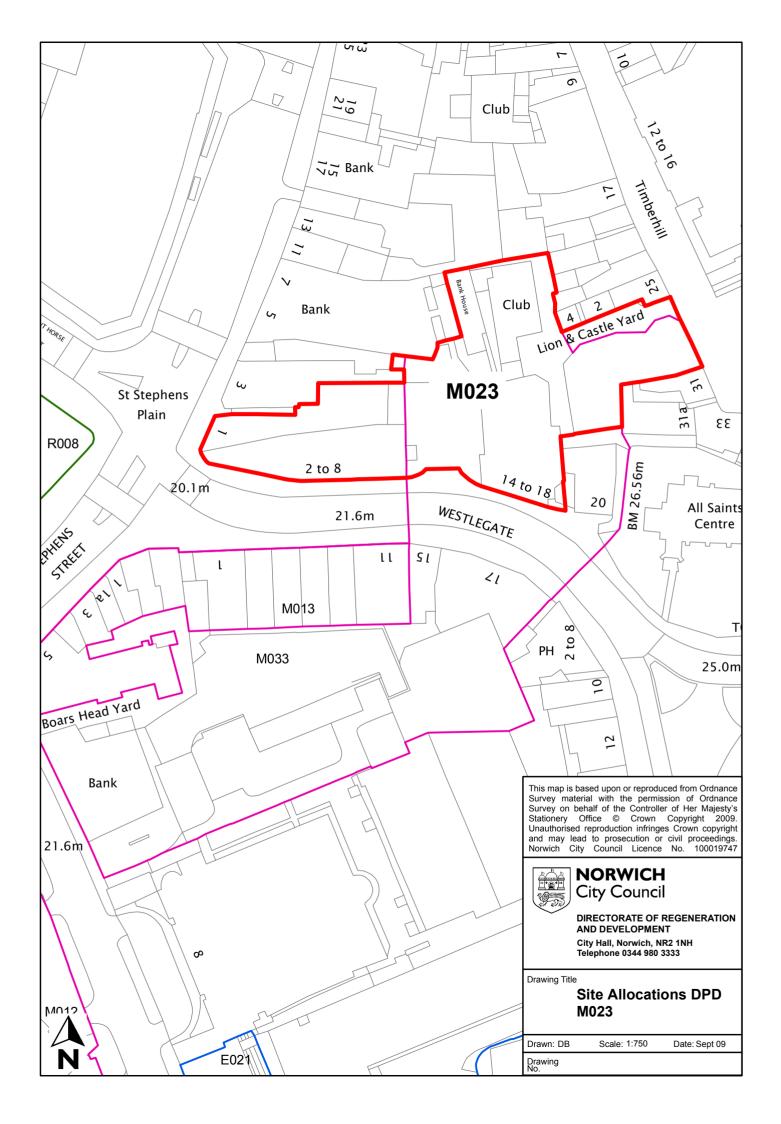

| Site reference    | M023 (see also M033)                                  |
|-------------------|-------------------------------------------------------|
| Site name/address | Westlegate/ Timberhill (primarily retail, housing and |
|                   | office)                                               |
| Site size (Ha)    | 2.26                                                  |
| Suggested         | Mixed with retail and potential housing               |
| allocation        |                                                       |
| Existing use      | Public car park, vacant B1 offices, Vacant A3.        |
| Proposed by       | Local plan allocation SHO6.1 / St Stephens            |
|                   | Masterplan                                            |
| Planning status   | Allocation only                                       |