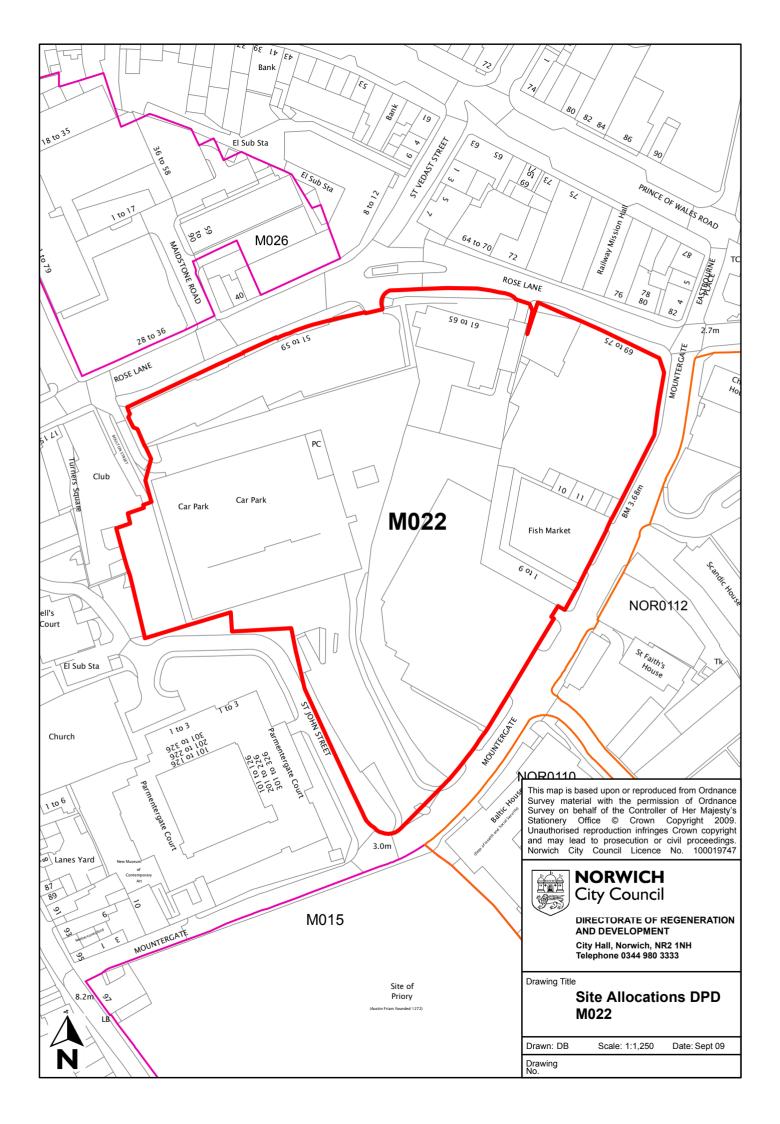

| Site reference    | M022                                                   |
|-------------------|--------------------------------------------------------|
| Site name/address | Land at Mountergate                                    |
| Site size (Ha)    | 1.58                                                   |
| Suggested         | Mixed use                                              |
| allocation        |                                                        |
| Existing use      | Mixed - car park, small industrial units, large office |
|                   | buildings.                                             |
| Proposed by       | Local plan allocation HOU9 A15, CC5                    |
| Planning status   | Allocation only                                        |