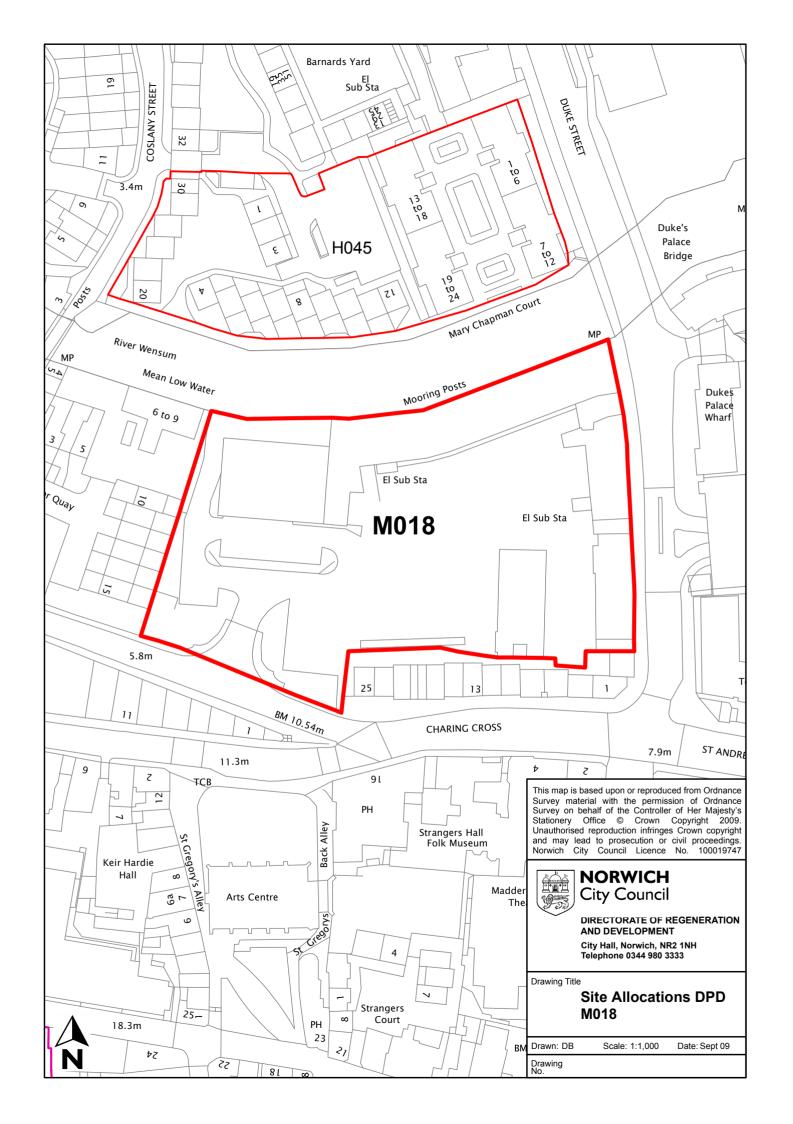

| Site reference       | M018                                           |
|----------------------|------------------------------------------------|
| Site name/address    | Duke's Court, Duke Street (former EEB offices) |
| Site size (Ha)       | 0.84                                           |
| Suggested allocation | Mixed use with housing                         |
| Existing use         | vacant                                         |
| Proposed by          | Local plan allocation HOU10 A21                |
| Planning status      | Site with permission 08/00743/F                |