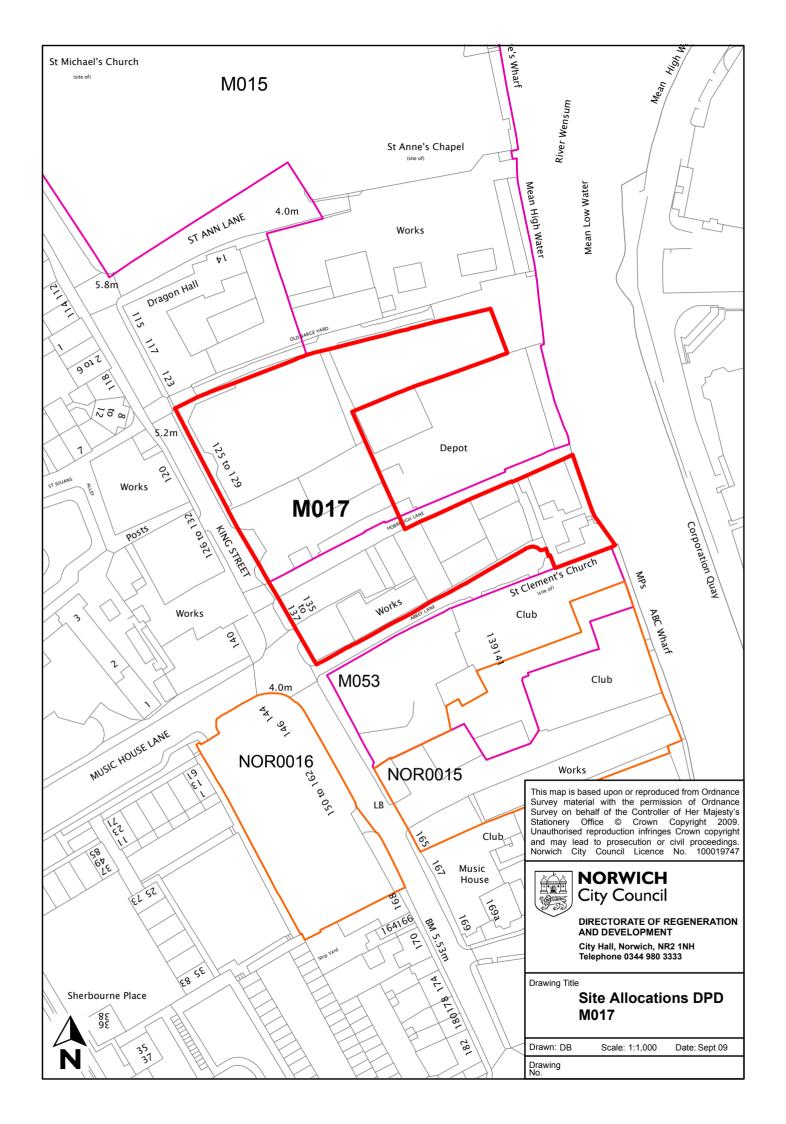

| Site reference  | M017                                                       |
|-----------------|------------------------------------------------------------|
| Site            | Hobrough Lane/ King Street (part overlap with M015)        |
| name/address    |                                                            |
| Site size (Ha)  | 0.42                                                       |
| Suggested       | Mixed use with housing                                     |
| allocation      |                                                            |
| Existing use    | Motor trade, offices, sign manufacturer, electrical store, |
|                 | Lakeone UK                                                 |
| Proposed by     | Local plan allocation HOU9 A12, CC12                       |
| Planning status | Part site with permission                                  |